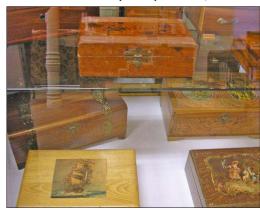

#### Coldwater Daily Reporter, February 10, 2018, page A2:

Vintage Valentine's and a wooden box collection belonging to Lynell Eash will be on display through February.

#### For The Daily Reporter

COLDWATER — The vintage Valentine's collection of the late Amos Hostetler and the wooden box collection of his granddaughter Lynell Eash will be on display at the Coldwater branch of the Branch District Library through the month of February.

Hostetler taught in one room schools in La-

Grange County from the 1920s - 1950s. These were cards given to him by his students, some were handmade. Eash found them in the attic when her family moved to the family farm in Emma.