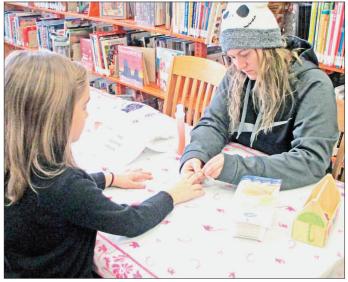

#### CILDWATER MEDIA GROUP

TheDailyReporter.com • The EXTRA

See the Future.

Future Radar now available from AccuWeather

Coldwater Daily Reporter, January 18, 2018, page A1.

Above and below, members of the Girl Scouts Troop 80928 helped area youth paint their nails, build boxes and more at the Kids' Place Saturday. LINDA DULL PHOTOS

# **Bling** Day' held at Kids' **Place**

By Christy Hart-Harris charris@thedailyreporter.com

 ${\tt COLDWATER-Local}$ 

COLDWATER – Local
youth recently got their
"bling" on at a Coldwater
branch of the Branch District
Library Kids' Place event.
Members of the Girl Scout
Troop 80928 –
including troop leader, Cherie
Struble, Shay, Anna, Krysta,
Tabitha and Caitlin – were
on hand to help the more than on hand to help the more than 20 youth ages 4 to 12 in atten-dance in building and deco-

See LIBRARY, page A4

rating "bling" boxes.
"Under the direction of Shareyah Heminger, they made beautiful cabochon pendant necklaces for their bling boxes," said Linda Dull of Kids' Place. "Christy

product so there was plenty of bling for the