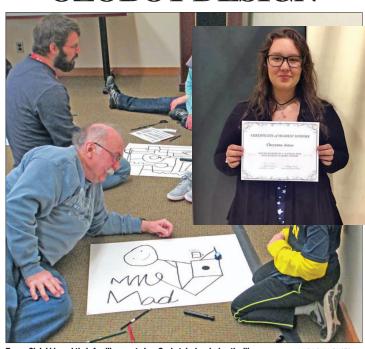

## **OZOBOT DESIGN**

Nine club members along with their family received instruction before designing various Ozobots.

Tweens learned how to make coding strips for the Ozobot to perform a variety

See, LIBRARY Page A4

Tweens work together on their design. LINDA DULL PHOTO