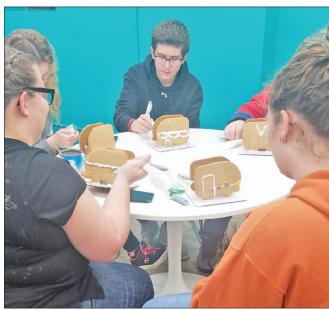

## TEENS TRANSFORMED

Youth build gingerbread houses during the recent holiday as part of the teen programming at the Branch District Libraries. JESSIGA TEFFT PHOTO