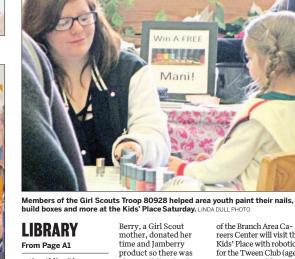

#### CILDWATER MEDIA GROUP

TheDailyReporter.com • The EXTRA

See the Future.

Future Radar now available from AccuWeather

Coldwater Daily Reporter, January 18, 2018, page A1.

Above and below, members of the Girl Scouts Troop 80928 helped area youth paint their nails, build boxes and more at the Kids' Place Saturday. LINDA DULL PHOTOS

# **Bling** Day' held at Kids' **Place**

By Christy Hart-Harris charris@thedailyreporter.com

 ${\tt COLDWATER-Local}$ 

COLDWATER – Local
youth recently got their
"bling" on at a Coldwater
branch of the Branch District
Library Kids' Place event.
Members of the Girl Scout
Troop 80928 –
including troop leader, Cherie
Struble, Shay, Anna, Krysta,
Tabitha and Caitlin – were
on hand to help the more than on hand to help the more than 20 youth ages 4 to 12 in atten-dance in building and deco-

See LIBRARY, page A4

rating "bling" boxes.
"Under the direction of Shareyah Heminger, they made beautiful cabochon pendant necklaces for their bling boxes," said Linda Dull of Kids' Place. "Christy

product so there was plenty of bling for the

participants' nails too." Diane Elkins of Modern Woodman Financial Services provided water and handled registration for the event.

On Saturday, Ben Miller

of the Branch Area Ca-reers Center will visit the Kids' Place with robotics for the Tween Club (ages 10 to 12 years old)