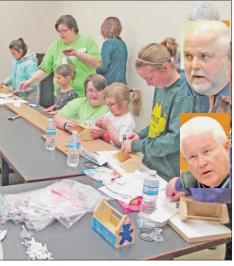

#### **Robotics** comes to **Kids' Place**

By Christy Hart-Harris

COLDWATER – On Saturday, the Coldwater branch of the Branch District Library's Kids' Place Tween Club hosted a Robotics event with instructor Ben Miller from the Branch Area Careers Center.

Nine club members along with their family received instruction before designing various Ozobots.

Tweens learned how to make coding strips for the Ozobot to perform a variety

See, LIBRARY Page A4

Tweens work together on their design. LINDA DULL PHOTO

#### **LIBRARY**

From Page A1

of moves. Miller also showed them how the bot responds to the Evo app.

"The tweens also enjoyed some pizza, chips, soda and cookies," Linda Dull of the library said. "Every tween took home a brushbot to assemble."