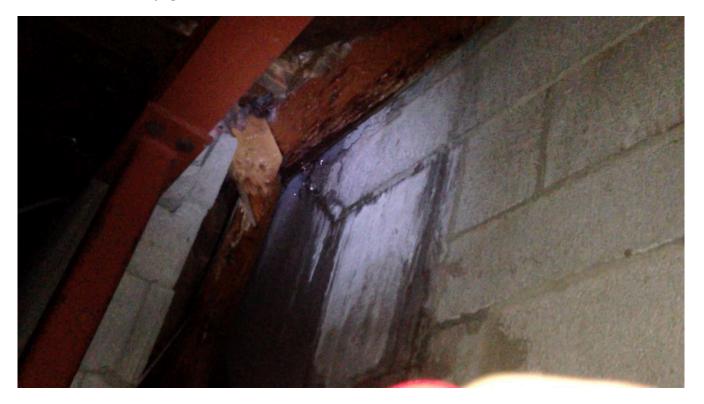

The first of these leaks are in the southwest corner of the building where there is a valley where several roof parts come together (see attached photos for location). I've also included a computer disc with a video file to show you the extent of this major leak.

## COLDWATER BRANCH LEAK PHOTOS August 26, 2013

3<sup>rd</sup> floor leak, west side of 1979 portion of building Coldwater Branch Leak Photos August 26, 2013

New active leak (red) above old main entrance in local history room