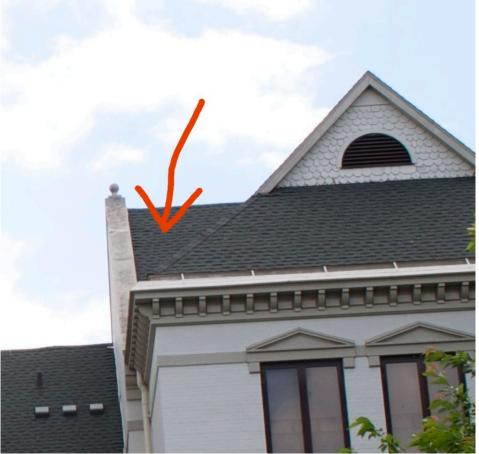

The first of these leaks are in the southwest corner of the building where there is a valley where several roof parts come together (see attached photos for location). I've also included a computer disc with a video file to show you the extent of this major leak.

## COLDWATER BRANCH LEAK PHOTOS August 26, 2013

3<sup>rd</sup> floor leak, west side of 1979 portion of building Coldwater Branch Leak Photos August 26, 2013

New active leak (red) above old main entrance in local history room