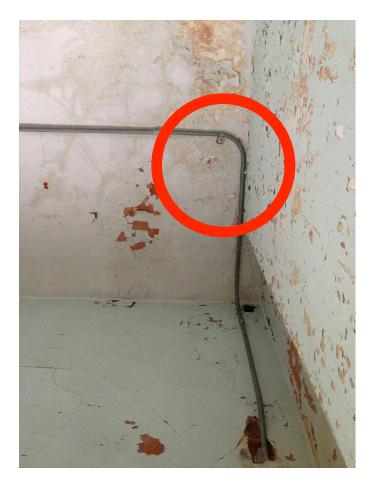

The second new leak is on the north side of the building above the former entrance to the building. This is an area that Chenoweth has repaired once before, but is apparently needing further repair.

As of this morning, 8/26, we've had no reply from you from our letter of August 9. I look forward to hearing from you as soon as possible.

## COLDWATER BRANCH LEAK PHOTOS August 26, 2013

3<sup>rd</sup> floor leak, west side of 1979 portion of building Coldwater Branch Leak Photos August 26, 2013

New active leak (red) above old main entrance in local history room