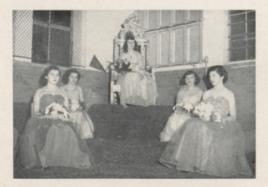

Queen Joyce Ann Hinson, Mayor Don Davis

# Homecoming Queen 1952

 Joyce Ann Hinson, a seventeen year old senior, was crowned C.H.S. "Homecoming Queen" by Mayor Fred Weeks. Ceremonies were held at Cardinal Field during the half-time of the Coldwater-Hillsdale game, October 12, 1951.

Members of the Queen's court were: Helen Jean Weakly, Shirley Robson, Marilyn Dickey, and Jean Forrester.

Incidentally, Joyce's beau, and cocaptain of the football squad, Gene Miller, intercepted a pass to make the winning touchdown, making the final score Coldwater 19, Hillsdale 13.

## **Coronation -- October 12**

### **Queen's** Court

MARILYN DICKEY SHIRLEY ROBSON HELEN JEAN WEAKLY JEAN FORRESTER

Don Davis, John McBride, Jayce Ann Hinson, Vicki Tropp, Zoe Patterson, Peggy Facklam, Ed Waldron, Dave Bennett, Judy Mc-Knight, Gretchen Olmsted, Lee Brayton, Julie Lind, Tom McLaughlin, Victor Fonda, Jayce Kaser, Bill Hoff.