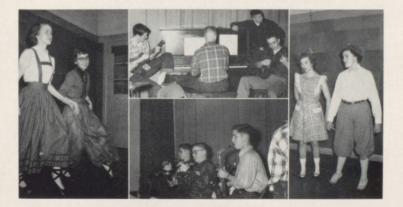

## **Exchange** Assemblies

 The exchange assembly was again under the supervision of Mr. Hugh Tyler, who was assisted by Alyce Aiken and Joyce Kaser, the co-chairmen. The theme of the assembly centered around the students of C.H.S. trying to get a famous band for the biggest dance of the year. At the last minute the band was unable to come, but the students quickly filled in by using their own talent, thus saving the dance from disaster.

Local Winners: Patsy Green Carol Magee Barbara Miller Stewart Gordon

SEATED: Miller, Brandt, Carver, Bovee

### "I SPEAK FOR DEMOCRACY"

BACK ROW: McKnight, Semmelroth, Milnes, Tropp, Hinson, Rennell, Sherman, Rice FRONT ROW: Davis, Waldron, Bodie, Stott, Mr. Tyler

### SPRING FORENSICS

THIS PAGE SPONSORED BY KIESS JEWELRY

Dramatic Reading: Vicki Tropp Joyce Hinson

Oratorical Declamation : Ted Rennell John Milnes

Extempore Speech: Katharine Stott Carl Semmelroth

Humorous Reading: Judy McKnight Ed Waldron

Oratory: Stewart Gordon Don Davis