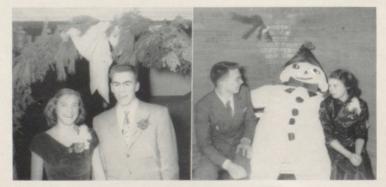

## Valentine Formal

#### February 16

"Lover's Delight" was the theme of the annual valentine formal held at the Masonic Temple on Saturday evening, February 16. The dance was sponsored by the Y-Teens and Hi-Y. Decorations for the dance were assorted hearts and streamers. An all-girl orchestra from Western Michigan College supplied the music, and played several specialty numbers. Refreshments consisted of icecream, cokes, and cookies.