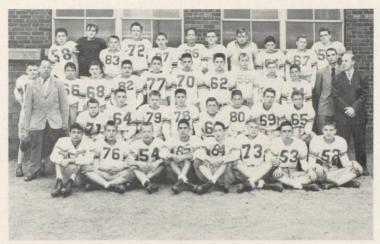

COURTESY - COLDWATER BRASS

COURTESY - TOMSON'S INSURANCE

MICHIGAN ASSOCIATED TELEPHONE

LEFT TO RIGHT: Coach Eby, T. McConnell, Shiery, Boldwin, Jackson, J. Zabonick, H. Corless, D. Zabonick, Silvers, P. Zabonick, Brayton, B. Smith, B. Connell, Stansell, Dillon, Ballard, Helmer, O'Rourke, Bennett, Cochrane, Gruner, Tucker, D. Dirschell, Gifford, Miller, B. Smith, Pope, V. Corless, Silvers, Morrill, K. Dirschell, and Wilkins.

## **C-CLUB**

### Officers

| PRESIDENT      | Dale Jackson    |
|----------------|-----------------|
| VICE-PRESIDENT | Dave Bennett    |
| SECRETARY      | John Shiery     |
| TREASURER      | Jack Gruner     |
| ADVISER        | Coach Floyd Eby |

 The C-Club, directed by head coach, Floyd Eby, has completed another successful season in which several important projects were finished.

The club organized, set up, and enforced rigid training rules for the C.H.S. athletic program; contributed \$10.00 to the Coldwater Community Chest; sponsored two dances; paid for materials to build pole vault and high jump standards; and paid for the installation of a new whirlpool bath which was purchased by the Jr. High Commission.

These projects, plus many other events which took place during the current school year, helped make the C-Club one of the most successful and important clubs in the school.

THIS PAGE SPONSORED BY THE LEGG LUMBER COMPANY