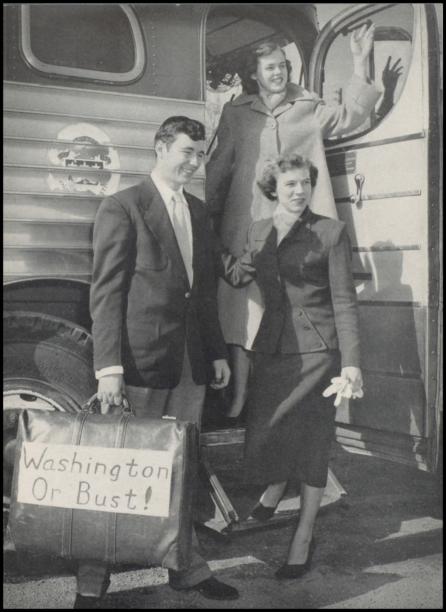

### SENIOR TRIP

#### May, 1952

The education of the Seniors was extended beyond the halls of C.H.S. in their annual trip to Washington, D. C. The trip proved to be a proper stepping stone from high school days out into the world in that many of the places and workings of our national government were visited and observed. Such places as the Naval Academy in Annapolis, the Navy Yards at Norfolk, the Empire State Building in New York, and the Niagara Falls were also included.