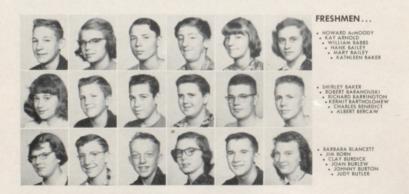

# FRESHMEN

### Officers

| President      | Connie Soule  |
|----------------|---------------|
| Vice President | Rita Weeks    |
| Secretary      | Judy Rennell  |
| Treasurer Doug | las Mitmesser |

SOULE, WEEKS, RENNELL, MITMESSER

#### FRESHMEN ....

BEVERLY BYERS
 LEWIS CLIFFORD
 ROSALIE COCKRELL
 SHIRLEY COOK
 ANN CORNISH
 LYNN CORVIN

BEVERLY CRIBBS
 NELSON CURTIS
 SHARRON DEAN
 JO DENNISON
 NORMA DIRSCHELL
 EUGENE DONIHUE

IVA DONIHUE
 ED DOWNEY
 DELTON DRAPER
 SANDRA EBERTS
 SALLY ELLIGET
 L. ERNSBERGER