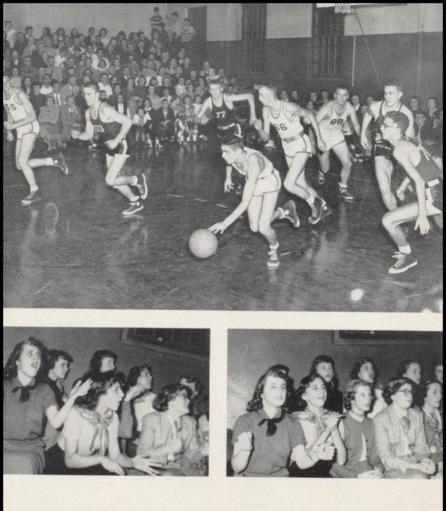

## FOOTBALL REVIEW

| DATE     | PLACE | TEAM         | OPP. | CHS |
|----------|-------|--------------|------|-----|
| Sept. 14 | here  | Three Rivers |      | 19  |
| Sept. 21 | here  | Adrian       | 25   | 13  |
| Sept. 28 | there | Marshall     |      | 12  |
| Oct. 5   | there | East Lansing |      | 0   |
| Oct. 12  | here  | Hillsdale    | 13   | 19  |
| Oct. 19  | there | Lakeview     |      | 20  |
| Oct. 26  | there | Albion       |      | 7   |
| Nov. 2   | here  | Sturgis      | 25   | 7   |

## Varsity Football

The young and inexperienced Cardinal squad started the season by snatching a 19-14 victory from their non-conference rivals, the Three Rivers Wildcats. In their first conference game, the Redbirds' defense was somewhat confused by Adrian's single wing, and the Cards went down 25-13. The next two games saw the Cards soar even lower, losing 38-12 to Marshall and 37-0 to the unbeaten, unscored-upon East Lansing team. The homecoming game saw the Cards put down a fired-up, non-conference Hillsdale eleven by a 19-13 score. The rest of the season saw Coldwater meeting defeat at every turn, losing to Lakeview 46-20 and to Albian 19-7. In the final game with Sturgis, the traditional rivals, Coldwater lost their hardest fought game 25-7. It was in this game that 13 Cardinal players, Dave Bennett, Gene Miller, Paul Pope, Leon Zabonick, LeeRoy Morrill, Tom McLaughlin, John Shiery, Lee Brayton, Bill Hoff, John McBride, Tom McConnell, Dale Jackson, and Bob Tucker, felt high school football sod under their fer the last time.