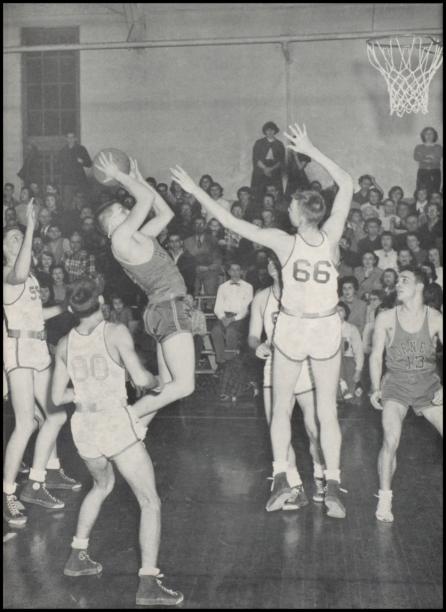

## FOOTBALL REVIEW

| DATE     | PLACE | TEAM         | OPP. | CHS |
|----------|-------|--------------|------|-----|
| Sept. 14 | here  | Three Rivers |      | 19  |
| Sept. 21 | here  | Adrian       | 25   | 13  |
| Sept. 28 | there | Marshall     |      | 12  |
| Oct. 5   | there | East Lansing |      | 0   |
| Oct. 12  | here  | Hillsdale    | 13   | 19  |
| Oct. 19  | there | Lakeview     |      | 20  |
| Oct. 26  | there | Albion       |      | 7   |
| Nov. 2   | here  | Sturgis      | 25   | 7   |

## Varsity Football

The young and inexperienced Cardinal squad started the season by snatching a 19-14 victory from their non-conference rivals, the Three Rivers Wildcats. In their first conference game, the Redbirds' defense was somewhat confused by Adrian's single wing, and the Cards went down 25-13. The next two games saw the Cards soar even lower, losing 38-12 to Marshall and 37-0 to the unbeaten, unscored-upon East Lansing team. The homecoming game saw the Cards put down a fired-up, non-conference Hillsdale eleven by a 19-13 score. The rest of the season saw Coldwater meeting defeat at every turn, losing to Lakeview 46-20 and to Albian 19-7. In the final game with Sturgis, the traditional rivals, Coldwater lost their hardest fought game 25-7. It was in this game that 13 Cardinal players, Dave Bennett, Gene Miller, Paul Pope, Leon Zabonick, LeeRoy Morrill, Tom McLaughlin, John Shiery, Lee Brayton, Bill Hoff, John McBride, Tom McConnell, Dale Jackson, and Bob Tucker, felt high school football sod under their fer the last time.