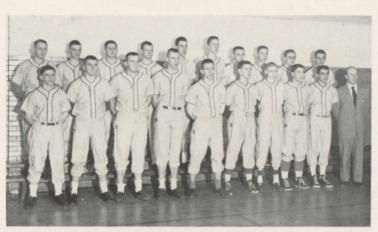

COURTESY - COLDWATER BRASS

COURTESY - TOMSON'S INSURANCE

MICHIGAN ASSOCIATED TELEPHONE

LEFT TO RIGHT: Coach Eby, T. McConnell, Shiery, Boldwin, Jackson, J. Zabonick, H. Corless, D. Zabonick, Silvers, P. Zabonick, Brayton, B. Smith, B. Connell, Stansell, Dillon, Ballard, Helmer, O'Rourke, Bennett, Cochrane, Gruner, Tucker, D. Dirschell, Gifford, Miller, B. Smith, Pope, V. Corless, Silvers, Morrill, K. Dirschell, and Wilkins.

## **C-CLUB**

### Officers

| PRESIDENT      | Dale Jackson    |
|----------------|-----------------|
| VICE-PRESIDENT | Dave Bennett    |
| SECRETARY      | John Shiery     |
| TREASURER      | Jack Gruner     |
| ADVISER        | Coach Floyd Eby |

 The C-Club, directed by head coach, Floyd Eby, has completed another successful season in which several important projects were finished.

The club organized, set up, and enforced rigid training rules for the C.H.S. athletic program; contributed \$10.00 to the Coldwater Community Chest; sponsored two dances; paid for materials to build pole vault and high jump standards; and paid for the installation of a new whirlpool bath which was purchased by the Jr. High Commission.