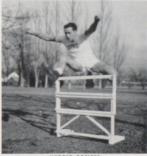

## FOOTBALL REVIEW

| DATE     | PLACE | TEAM         | OPP. | CHS |
|----------|-------|--------------|------|-----|
| Sept. 14 | here  | Three Rivers |      | 19  |
| Sept. 21 | here  | Adrian       | 25   | 13  |
| Sept. 28 | there | Marshall     |      | 12  |
| Oct. 5   | there | East Lansing |      | 0   |
| Oct. 12  | here  | Hillsdale    | 13   | 19  |
| Oct. 19  | there | Lakeview     |      | 20  |
| Oct. 26  | there | Albion       |      | 7   |
| Nov. 2   | here  | Sturgis      | 25   | 7   |

## Varsity Football

The young and inexperienced Cardinal squad started the season by snatching a 19-14 victory from their non-conference rivals, the Three Rivers Wildcats. In their first conference game, the Redbirds' defense was somewhat confused by Adrian's single wing, and the Cards went down 25-13. The next two games saw the Cards soar even lower, losing 38-12 to Marshall and 37-0 to the unbeaten, unscored-upon East Lansing team. The homecoming game saw the Cards put down a fired-up, non-conference Hillsdale eleven by a 19-13 score. The rest of the season saw Coldwater meeting defeat at every turn, losing to Lakeview 46-20 and to Albian 19-7. In the final game with Sturgis, the traditional rivals, Coldwater lost their hardest fought game 25-7. It was in this game that 13 Cardinal players, Dave Bennett, Gene Miller, Paul Pope, Leon Zabonick, LeeRoy Morrill, Tom McLaughlin, John Shiery, Lee Brayton, Bill Hoff, John McBride, Tom McConnell, Dale Jackson, and Bob Tucker, felt high school football sod under their fer the last time.