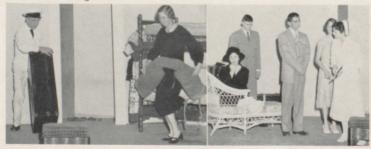

## "Our Hearts Were Young and Gay"

 "Our Hearts Were Young and Gay," a three act comedy, by Cornelia Otis Skinner and Emily Kimbrough, was presented by the Senior Class, in the Roosevelt auditorium, an November 16, 1951, under the direction of Mr. Hugh Tyler.

The play took place during the flapper age about 1923. The plot involved the difficulties and happy moments of two seventeen year old girls on their first trip to Paris.

BACK ROW: Mr. Tyler, Barnes, Keyes, Allen, Baldwin, Silvers, Swain, Hudson, Henton, Northrup, Wilkins. FIRST ROW: Cachrane, Stansell, Green, Mason, Bradley, Sager, Robinson, Bovee. Absent-Doris Lind.