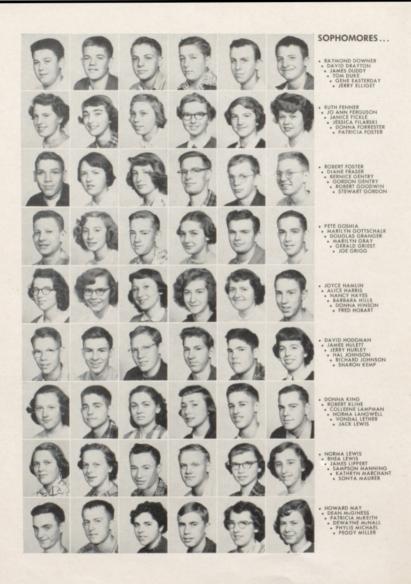

## **SOPHOMORES**

### Officers

| President      | Bill Sweet    |
|----------------|---------------|
| Vice President | Delores Smith |
| Secretary      | Pete Goshia   |
| Treasurer      | Nancy Hayes   |

SMITH, SWEET, GOSHIA, HAYES