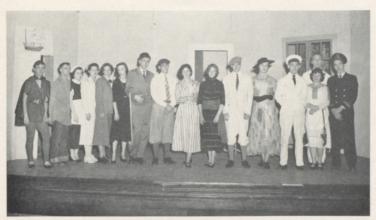

## SENIOR PLAY

## "Our Hearts Were Young and Gay"

 "Our Hearts Were Young and Gay," a three act comedy, by Cornelia Otis Skinner and Emily Kimbrough, was presented by the Senior Class, in the Roosevelt auditorium, an November 16, 1951, under the direction of Mr. Hugh Tyler.

The play took place during the flapper age about 1923. The plot involved the difficulties and happy moments of two seventeen year old girls on their first trip to Paris.

BACK ROW: Mr. Tyler, Barnes, Keyes, Allen, Baldwin, Silvers, Swain, Hudson, Henton, Northrup, Wilkins. FIRST ROW: Cachrane, Stansell, Green, Mason, Bradley, Sager, Robinson, Bovee. Absent-Doris Lind.