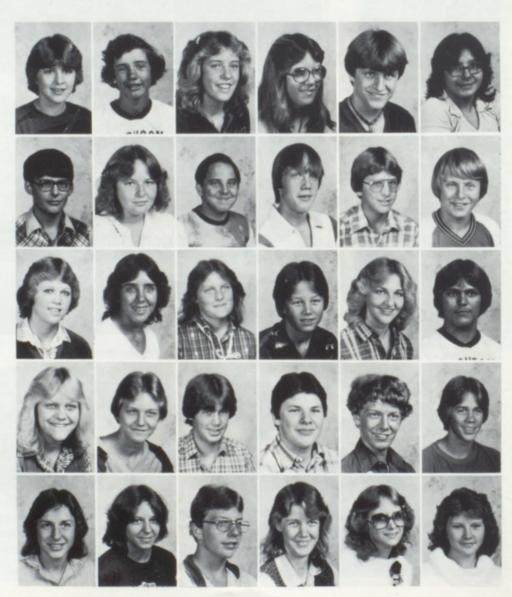

# Sophomores: Class of 1984

Class Officers: Mike Renshaw, President; Jill Smoker, Vice-President; Lorinda Mayer, Secretary; Randy Herman, Treasurer.

Kelli Aker Christopher Albright Anthony Antoszkiewicz Shawn Arter Kerri Atkins Janet Krontz

Christina Bischoff Laurie Bohacz Russell Boyett Thomas Boyett Cheryl Brinkman Mitchell Brock

> Dan Buehrer Bart Burnside Kimberly Byers

Robert Chard Kenneth Clark Chuck Cline

Linda Collyer Randy Combs Wava (Lori) Combs

**Richard Connolly Kimberly Crum** 

Kandi Davis Sherri Davis

Mark Dempsey Mary Dow

Kevin Drust Thomas Duke Robert Etheridge Rosetta Ferguson Timothy Frank Susan Furney

**Kristina** Grove Patrick Hall **Kim Harris** Lisa Herman Randy Herman Gina Houck

Mary Houghton Dick Howard Daniel Hughes Shawn Johnson Dinah Jones Raymond Kupinski

Kelly Kurtz Mary Ellen Lahrke Douglas Leach

Joey Losinski William Ludwick Anna Lutz

1

SOPHOMORES 57

Anthony Martinez Ronald Matchette Lorinda Mayer

Edward Micklatcher Brent Milliman Michelle Minger

Katrina Neveraski Donald Oliver Lee Olney James Oxenrider Patrick Peavy Stacy Pierson

Nancy Pranga Gary Ratkowski Michael Renshaw Dana Rifenburgh Debbie Roberts Tina Roussey

LuAnn Rzepka Tia Sager Kurt Salek Christopher Savage Teresa Schlautmann James Sikorski

> Jean Sikorski Marlowe Skinner Tobi Smith Jill Smoker Julie Smoker Joe Stefanski

**Christine Steffes** 

Mike Stewart

Kimberly Strong Kevin Stutzman **Rex Thacher** Paula Turner Victoria Vosburgh Glidden Wallen

Karen Watson Teanna Weage Joy Wells Steven Wirgau Rex Yesh

Not pictured: Robert Combs Brian Daughenbaugh Tina Gleason Danny Goshorn Kip Harris Tony Kline Dawn McNett Ronda Sisco Angela Snedegar