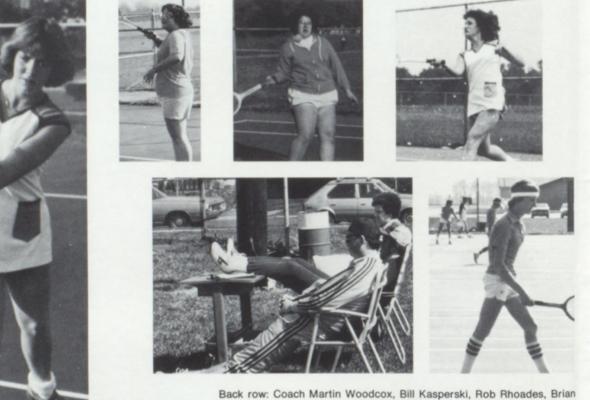

# Varsity Learns New System

Brian Case, and Ken Miller. Third row: Jim Brinkman, Jeff Ruder, Robert Burlew, Al Cross, Tim Towne, Paul Quiter, Bill Ward, Tom Bertsch, and Randy Mock. Fairth role: Heat Coach floe Freier, Brian Miller, Brian Clemens, Allen Bidwell, John Commey, Brad Neverasth Curt Olemens, Kevin Tosins T, Bruce Blemens, Heater and Asstant roach Jaurice kinst

First row: Brian Drust, Russell Buys, Brad Philson, Charles Green, David Wirgau, Todd Aleman, and Brad Aleman. Second row: Doug Brinkman (manager), Bob Wiler, Kevin Atkins, Ron Herman, Steve Ratkowski, Scott Ruder, Todd Moss,

The Bronson Viking Varsity football team struggled through a rugged schedule enroute to a 1-8 season.

The Vikes were coached by Joe Fisher, the second consecutive first year coach. Assisting Fisher were Maurice Skinner and Ken Miller. The cocaptains for the team were John Courtney and Brad Neveraski.