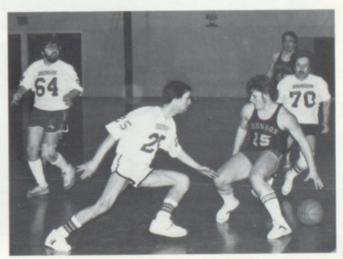

# Varsity & JV Basketball

The varsity basketball team experienced a disappointing 13-8 season, losing several games by very small margins. In district tournament play they yielded to Quincy in overtime 57-62.

Members of the varsity basketball team: Back row: Coach Bill Zabonick, Ron Herman, Alan Bidwell, Scott Schafer, Mark German, Eric Eley, Mike Koss, Curt Clemens. Front row: Eric Saitz, Kalon Hoard, Brad Neveraski, Kevin Atkins, Mike Kurtz, Tony Lutz, Chris O'Rourke, and Manager Mickey Smoker.