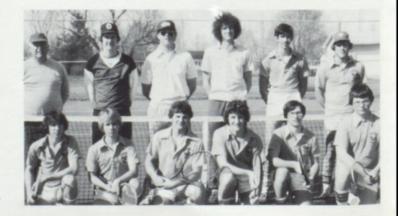

# Varsity Learns New System

Brian Case, and Ken Miller. Third row: Jim Brinkman, Jeff Ruder, Robert Burlew, Al Cross, Tim Towne, Paul Quiter, Bill Ward, Tom Bertsch, and Randy Mock. Fairth role: Heat Coach floe Freier, Brian Miller, Brian Clemens, Allen Bidwell, John Commey, Brad Neverasth Curt Olemens, Kevin Tosins T, Bruce Blemens, Heater and Asstant roach Jaurice kinst

First row: Brian Drust, Russell Buys, Brad Philson, Charles Green, David Wirgau, Todd Aleman, and Brad Aleman. Second row: Doug Brinkman (manager), Bob Wiler, Kevin Atkins, Ron Herman, Steve Ratkowski, Scott Ruder, Todd Moss,

The Bronson Viking Varsity football team struggled through a rugged schedule enroute to a 1-8 season.

The Vikes were coached by Joe Fisher, the second consecutive first year coach. Assisting Fisher were Maurice Skinner and Ken Miller. The cocaptains for the team were John Courtney and Brad Neveraski.