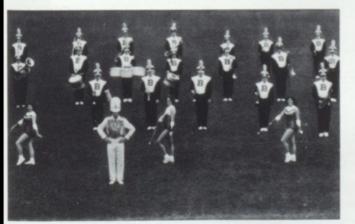

# Girl's Softball

Bronson High School welcomed girl's softball to its sports program this year. This is the first girl's softball team from Bronson to ever compete at the High School level and their season was not a disappointment.

Carl Rifenburgh took the coaching position of the young team and guided them to an impressive record of 13-3. Although they did not advance very far in tournament play, they displayed a great deal of potential and proved that this program is worthy of continuance.

Members of this landmark team included: Assistant Coach Mrs. Rifenburgh, Paula Turner, Stacy Hathaway, Brenda Barrows, Laura Gropp, Christine Junker, Ramona Smoker, Coach Carl Rifenburgh. Middle row: Teresa Bell, Laurie Forsyth, Belinda Yeakey, Kris Grove, Chris Steffes, Tina Schaeffer, JoAnne VanBlarcom, Chris Bischoff. Front row: Sherrie Bercaw, Amy Lutz, Rhonda Williams, Cheryl Hoopingarner, Tonya Martinez, Lori Forsyth, Renee Kelley, Sherry Davis.