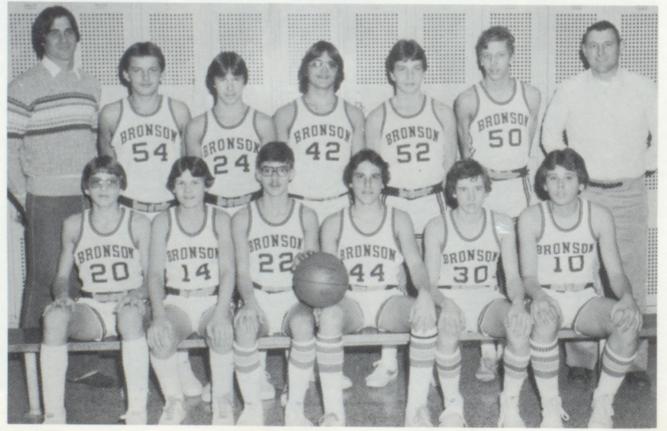

# Varsity Learns New System

Brian Case, and Ken Miller. Third row: Jim Brinkman, Jeff Ruder, Robert Burlew, Al Cross, Tim Towne, Paul Quiter, Bill Ward, Tom Bertsch, and Randy Mock. Fairth role: Heat Coach floe Freier, Brian Miller, Brian Clemens, Allen Bidwell, John Commey, Brad Neverasth Curt Olemens, Kevin Tosins T, Bruce Blemens, Heater and Asstant roach Jaurice kinst

First row: Brian Drust, Russell Buys, Brad Philson, Charles Green, David Wirgau, Todd Aleman, and Brad Aleman. Second row: Doug Brinkman (manager), Bob Wiler, Kevin Atkins, Ron Herman, Steve Ratkowski, Scott Ruder, Todd Moss,

The Bronson Viking Varsity football team struggled through a rugged schedule enroute to a 1-8 season.

The Vikes were coached by Joe Fisher, the second consecutive first year coach. Assisting Fisher were Maurice Skinner and Ken Miller. The cocaptains for the team were John Courtney and Brad Neveraski.

Coach Fisher, commenting on the attitude of the team, said he was pleased with the fact that they never quit despite their many setbacks. He was also pleased with the improvement the players showed. The team began to work together and play better football as they got "the feel of the system."

There was a great deal of concentration on the development of attitude and discipline as well as fundamentals. Increasing strength in these areas and the adjustment to coach Fisher's system may lead to the continuity needed for a brighter season in 1982-83.