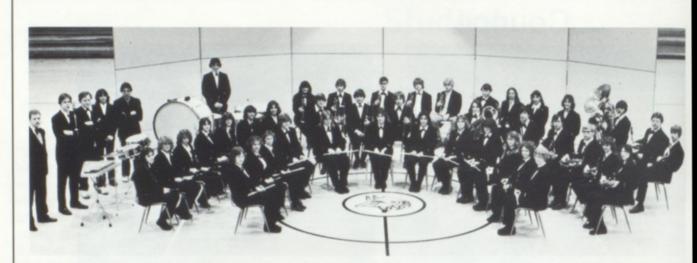

# Bronson High School Band

Officers: Betsy Shoun: Treasurer Carlin Smith: President Sherri Coats: Secretary

.

Mr. Ray Staniszewski came to Bronson High School this year after teaching for five years at Fennville High School. He received his Bachelor of Music degree from WMU and is currently working on his Masters degree.