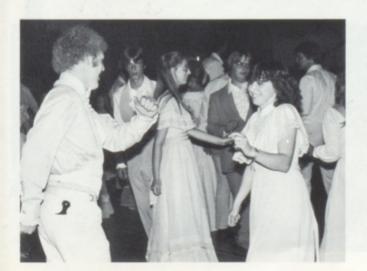

# Rainbow Connections

The Junior-Senior Prom "Rainbow Connections" was held May 15, 1982, in Bronson High School's gym and featured the band "Karman." The Grand March was led by Mr. and Mrs. David Post.

Junior Class President Mickey Carpenter and his fellow-officers worked closely with their class advisors Alan Andridge and Patricia Ross to make the prom a success.

That on this day of May Fifteenth

High School Gymnacium