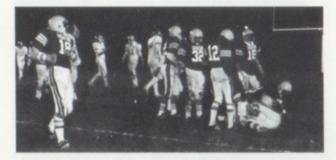

The Bronson Viking Varsity football team struggled through a rugged schedule enroute to a 1-8 season.

The Vikes were coached by Joe Fisher, the second consecutive first year coach. Assisting Fisher were Maurice Skinner and Ken Miller. The cocaptains for the team were John Courtney and Brad Neveraski.

Coach Fisher, commenting on the attitude of the team, said he was pleased with the fact that they never quit despite their many setbacks. He was also pleased with the improvement the players showed. The team began to work together and play better football as they got "the feel of the system."

There was a great deal of concentration on the development of attitude and discipline as well as fundamentals. Increasing strength in these areas and the adjustment to coach Fisher's system may lead to the continuity needed for a brighter season in 1982-83.