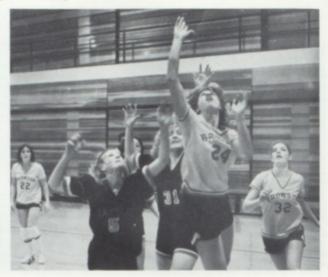

#### Varsity Girl's Basketball

Head Coach Chris Brilinski led her Girl's Varsity Cagers to a 8-12 record. The lady Vikes were led by the strong seasonal play of Marcia Carpenter who was recognized on the area level. Many other players, including many underclassmen, turned in fine individual seasons as well.

The highlight of the season for the team was their revenge victory over Quincy in the first round of the district tournament. The win was strictly in vain as the Vikes were upended by state-rated Homer in the final contest.

The team's 8-12 record was an improvement of last year's and the quality of talent among the younger players shows promise for next year's season.