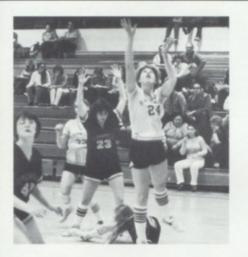

Kneeling: Misty Dempsey, Sandy Davis, Ramona Smoker, JoAnn VanBlarcom, Roxann Litzau. Standing: Coach Becky Fraser, Marilyn Kline, Teresa Bell, Polly Weaver, Lisa Roussey, Carrie Maddox.

Becky Fraser, coaching varsity volleyball at Bronson for the first time, led the team to a record of 8-5. Even though the girls played consistently throughout the season, they were unable to advance into tournament play after being defeated by a strong Pennfield squad in their pre-district game.

Rookie Coach Ellen Sully guided the JV spikers to an impressive 8-11 record. Undeviating play, sparked by a great deal of enthusiasm created the winning combination.

Kneeling: Kris Grove, Kelli Aker, Nancy Pranga, Chris Steffes, Sherrie Bercaw. Standing: Coach Ellen Sully, Laura Gropp, Jill Smoker, Mary Houghton, Paula Turner, Manager Tia Sager.