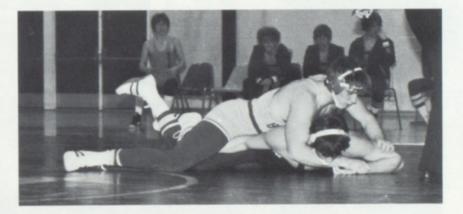

# Grapplers Pin Down Eight Wins

Back row: Dan Kiboloski, John Courtney, Harold Gump, Kevin Losinski, Sam Byler, Brian Miller, Jeff Ruder, Chris Albright, Marlow Skinner, Mr. Moon, Mr. Atkocunis. Front row: Tracy Fotchman, Wendy Kehoe, Scott Finley, Scott Sowle (Nunn), Chuck Kline, Joe Losinski, Jim Sikorski, Sam Butters, Dave Herman, Kevin Stutzman, Ed Micklatcher.

A young but strong Viking wrestling team worked its way to an 8-4 record. The team also placed first in the Constantine Invitation Tournament and placed third in two other similar tourneys.

Head Coach Carroll Moon, Captains John Courtney and Kevin Losinski provided the leadership for the squad which will have eight returning lettermen. Serving as an incentive for the team was their will to work towards making Assistant Coach Charles Atkocunis' final season a success.

The Viking Grapplers had seven members qualify for Regional competition with four of those advancing to the State. The State participants included Seniors Sam Butters, Harold Gump, and Kevin Losinski, and Sophomore Ed Micklatcher.