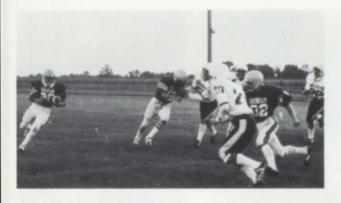

The Bronson Viking Varsity football team struggled through a rugged schedule enroute to a 1-8 season.

The Vikes were coached by Joe Fisher, the second consecutive first year coach. Assisting Fisher were Maurice Skinner and Ken Miller. The cocaptains for the team were John Courtney and Brad Neveraski.

Coach Fisher, commenting on the attitude of the team, said he was pleased with the fact that they never quit despite their many setbacks. He was also pleased with the improvement the players showed. The team began to work together and play better football as they got "the feel of the system."

There was a great deal of concentration on the development of attitude and discipline as well as fundamentals. Increasing strength in these areas and the adjustment to coach Fisher's system may lead to the continuity needed for a brighter season in 1982-83.