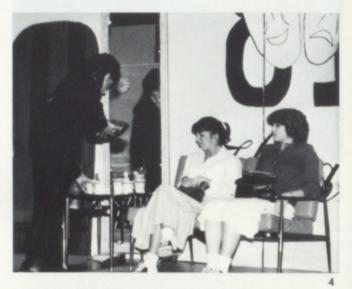

# The Play's

"Let's Make Up"

 Mike Renshaw cannot believe what John Courtney is telling him.
 Sue Losinski voices her opinion of cultural changes to her friend Tom Bertsch.
 The boys, hoping to change the girls' attitudes, prepare to shave with the warm water brought to them by Bill Ludwick.