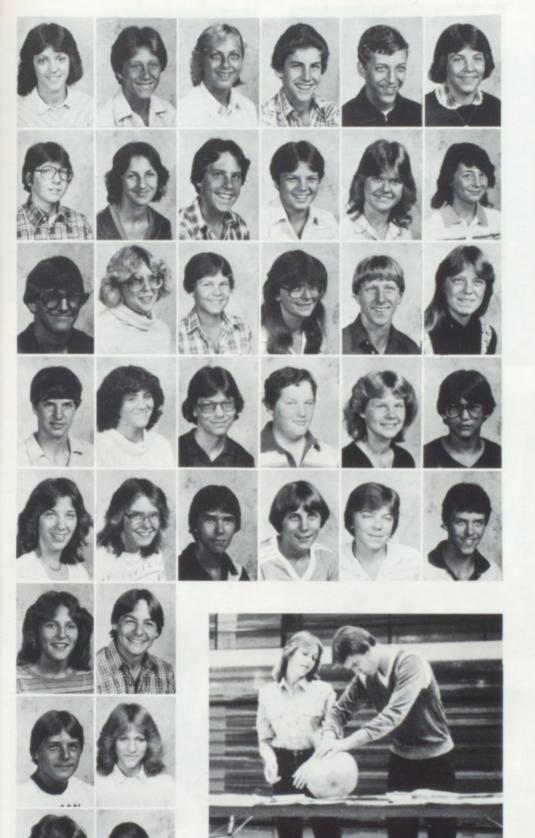

## Juniors, Class of 1983

Class Officers: Bryan Smoker Treasurer, Mickey Carpenter President, Andy Roussey Vice-President, Kris Malovey Secretary.

Bradley Aleman Bruce Allen Kevin Atkins William Baker Kevin Barnes Brenda Barrows

Teresa Bell Thomas Bertsch Allen Bidwell Norman Bidwell James Bucknell David Buehrer

Karen Burch Russell Buys Laura Byler Scott Byler Teresa Carman Mickey Carpenter

Brian Clemens Bruce Clemens Tom Climie William Terry Cole Anthony Conley Dorothy Davis

> Sandra Davis Melissa DeMers Misty Dempsey Annette Dow Shiela Drake

Debbie Draper Brian Drust

Barry Duncan Ronald Easterday

Lisa Edminston Cindy Eichenberg Natalie Finley Lisa Geiger Mark German Bonita Gibson

Christopher Gilbert Neil Goodsell Tina Gump Stacy Hathaway Kathleen Heinemann Patrick Heinemann

Ronald Herman Kelly Hoard Cheryl Hoopingarner Randel Hutchins Ron Johnson William Kasperski

Korinna Kehoe Tina Kolassa Cyndi Krontz

Kim Kubasiak Michael Durtz Patrick Lane

Lisa Lehman David Lindsey Roxanne Litzau

Sue Losinski Brian Ludwick Amy Lutz

Anthony Lutz Troy Biff McCullough Kristina Malovey

> **Tonya Martinez** Brian Miller Randell Mock

Leasa Modert Joseph Moore Scott (Nunn) Sowle Bridget Odisher Monica Olney Paul Palmateer

> Andrew Phillips Brad Philson Tami Platter Connie Prough Janet Prough Paul Quiter

Nancy Rifenburgh Darrell Roberts James Rosenberry

> Andrew Roussey Jeff Ruder Tina Schaeffer

> > Susan Sexton Sandra Shiery

Kevin D. Smith Kevin E. Smith Kevin R. Smith

Michael Smith Bryan Smoker Kenneth Sosinski

Tracy Sours Donna Stewart Brian Stroup

Kathy Thomas Amy Tice Timothy Towne Thomas Tracy JoAnn Van Blarcom Earl Vorce

Geneva Wallen Robert Ward Lisa Washburn Amy Weaver Melissa Weaver Teresa West

Darla Wilbur Gina Williams Rhonda Williams David Wirgau Carolyn Wotta Lori Wotta

Susan Wotta Gregory Yesh

Not pictured: Ed Caudill Carl Ferguson Daniel Himebaugh Michael Koss Michael Outwater James Redfern