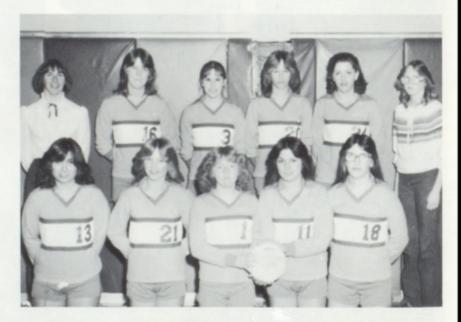

Kneeling: Misty Dempsey, Sandy Davis, Ramona Smoker, JoAnn VanBlarcom, Roxann Litzau. Standing: Coach Becky Fraser, Marilyn Kline, Teresa Bell, Polly Weaver, Lisa Roussey, Carrie Maddox.

Becky Fraser, coaching varsity volleyball at Bronson for the first time, led the team to a record of 8-5. Even though the girls played consistently throughout the season, they were unable to advance into tournament play after being defeated by a strong Pennfield squad in their pre-district game.