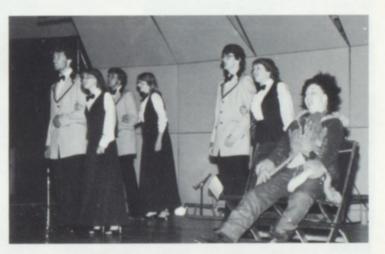

# The Play's

"Let's Make Up"

 Mike Renshaw cannot believe what John Courtney is telling him.
 Sue Losinski voices her opinion of cultural changes to her friend Tom Bertsch.
 The boys, hoping to change the girls' attitudes, prepare to shave with the warm water brought to them by Bill Ludwick.

# The Thing

"The Happy Journey From Camden to Trenton"

 "There's the town!" cries Betsy Shoun to Ken Sosinski as Bryan Smoker and Tia Sager watch the countryside go by.
 Saddened by the loss of her baby, Karleen Bercaw confides in Betsy Shoun, her mother.

3. Ken Sosinski pulls over into a gas station and asks Brian Winney whether they are going the right way.

#### "Clocks"

 The clocks, Lori Drake and Kim Saitz are introduced to the audience by Christina Junker.
 Christina Junker is intrigued to see that Susie Wotta has revolted against the same monotonous ticking.

9. The cast (from left to right): Bryan Smoker, Tia Sager, Karleen Bercaw, Brian Winney, Betsy Shoun, Ken Sosinski, Bill Ludwick, John Courtney, Kelly Auten, Christine Luce, Mike Renshaw, Sue Lusinski, Tom Bertsch, Lori Drake, Kim Saitz, Christina Junker, Susie Wotta, and Lisa Lehman.

Director: Miss Patricia Chisholm Student Directors: Tonya Davis and Carlin Smith Stage Crew: Maria Albright and Brian Stroup