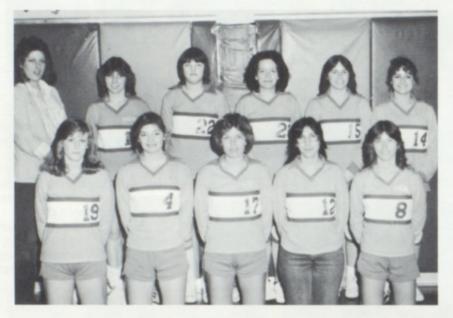

Kneeling: Misty Dempsey, Sandy Davis, Ramona Smoker, JoAnn VanBlarcom, Roxann Litzau. Standing: Coach Becky Fraser, Marilyn Kline, Teresa Bell, Polly Weaver, Lisa Roussey, Carrie Maddox.

Becky Fraser, coaching varsity volleyball at Bronson for the first time, led the team to a record of 8-5. Even though the girls played consistently throughout the season, they were unable to advance into tournament play after being defeated by a strong Pennfield squad in their pre-district game.

Rookie Coach Ellen Sully guided the JV spikers to an impressive 8-11 record. Undeviating play, sparked by a great deal of enthusiasm created the winning combination.

Kneeling: Kris Grove, Kelli Aker, Nancy Pranga, Chris Steffes, Sherrie Bercaw. Standing: Coach Ellen Sully, Laura Gropp, Jill Smoker, Mary Houghton, Paula Turner, Manager Tia Sager.