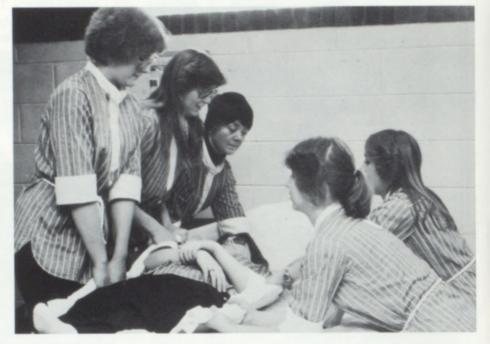

# The Play's

"Let's Make Up"

 Mike Renshaw cannot believe what John Courtney is telling him.
 Sue Losinski voices her opinion of cultural changes to her friend Tom Bertsch.
 The boys, hoping to change the girls' attitudes, prepare to shave with the warm water brought to them by Bill Ludwick.

# The Thing

"The Happy Journey From Camden to Trenton"

 "There's the town!" cries Betsy Shoun to Ken Sosinski as Bryan Smoker and Tia Sager watch the countryside go by.
 Saddened by the loss of her baby, Karleen Bercaw confides in Betsy Shoun, her mother.

3. Ken Sosinski pulls over into a gas station and asks Brian Winney whether they are going the right way.

#### "Clocks"

 The clocks, Lori Drake and Kim Saitz are introduced to the audience by Christina Junker.
 Christina Junker is intrigued to see that Susie Wotta has revolted against the same monotonous ticking.

9. The cast (from left to right): Bryan Smoker, Tia Sager, Karleen Bercaw, Brian Winney, Betsy Shoun, Ken Sosinski, Bill Ludwick, John Courtney, Kelly Auten, Christine Luce, Mike Renshaw, Sue Lusinski, Tom Bertsch, Lori Drake, Kim Saitz, Christina Junker, Susie Wotta, and Lisa Lehman.

Director: Miss Patricia Chisholm Student Directors: Tonya Davis and Carlin Smith Stage Crew: Maria Albright and Brian Stroup