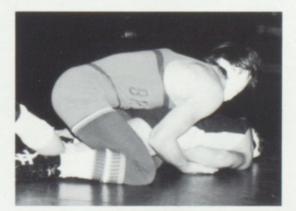

# Grapplers Pin Down Eight Wins

Back row: Dan Kiboloski, John Courtney, Harold Gump, Kevin Losinski, Sam Byler, Brian Miller, Jeff Ruder, Chris Albright, Marlow Skinner, Mr. Moon, Mr. Atkocunis. Front row: Tracy Fotchman, Wendy Kehoe, Scott Finley, Scott Sowle (Nunn), Chuck Kline, Joe Losinski, Jim Sikorski, Sam Butters, Dave Herman, Kevin Stutzman, Ed Micklatcher.

A young but strong Viking wrestling team worked its way to an 8-4 record. The team also placed first in the Constantine Invitation Tournament and placed third in two other similar tourneys.

Head Coach Carroll Moon, Captains John Courtney and Kevin Losinski provided the leadership for the squad which will have eight returning lettermen. Serving as an incentive for the team was their will to work towards making Assistant Coach Charles Atkocunis' final season a success.