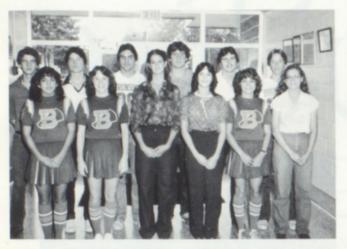

# Girl's Softball

Bronson High School welcomed girl's softball to its sports program this year. This is the first girl's softball team from Bronson to ever compete at the High School level and their season was not a disappointment.

Carl Rifenburgh took the coaching position of the young team and guided them to an impressive record of 13-3. Although they did not advance very far in tournament play, they displayed a great deal of potential and proved that this program is worthy of continuance.

Members of this landmark team included: Assistant Coach Mrs. Rifenburgh, Paula Turner, Stacy Hathaway, Brenda Barrows, Laura Gropp, Christine Junker, Ramona Smoker, Coach Carl Rifenburgh. Middle row: Teresa Bell, Laurie Forsyth, Belinda Yeakey, Kris Grove, Chris Steffes, Tina Schaeffer, JoAnne VanBlarcom, Chris Bischoff. Front row: Sherrie Bercaw, Amy Lutz, Rhonda Williams, Cheryl Hoopingarner, Tonya Martinez, Lori Forsyth, Renee Kelley, Sherry Davis.