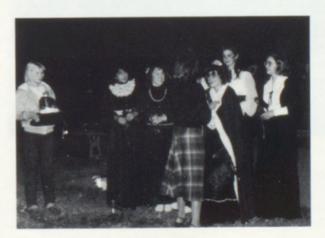

## Won the West?

The lucky couple for the 1981 Homecoming King and Queen were John Troyer and Carrie Maddox. Although the traditional bonfire was a disappointment because of the rain, the Viking spirit was not dampened. The football team put forth all their effort and played like winners.