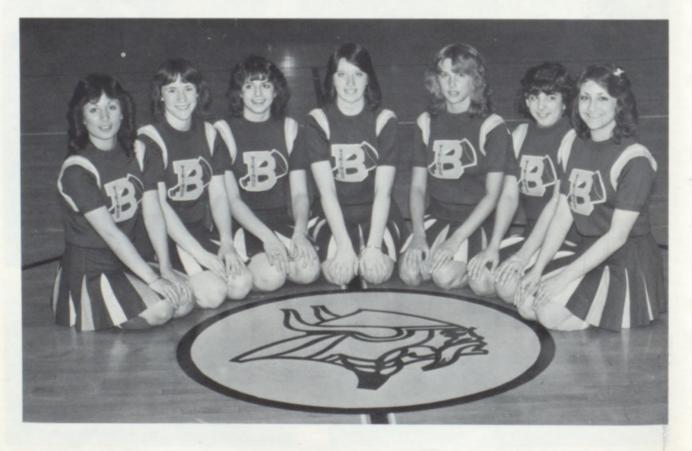

# Spirit Core

Top row: Bridget Odisher, Susie Sexton, Nancy Rifenburgh. Second row: Gina Williams — Vice President, Monica Olney — Secretary, Kris Malovey. Third row: Mary Lahrke, Kris Grove — Treasurer, Tonya Martinez. Fourth row: Paula Turner, Kim Byers, Amy Weaver. Fifth row: Mary Dow, Cris Luce, Kim Saitz. Sixth row: Kathy Czajkowski, Nancy Pranga, Beth Herman. Seventh row: Lisa Roussey, Konnie Morrill, Tonya Davis, Kelly Williams. Bottom row: Kerri Atkins, Annette Dow — President, Julie Smoker, Lorinda Mayer.