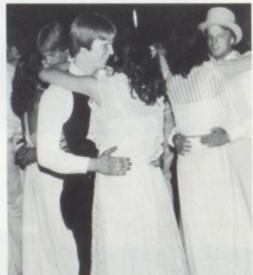

# Rainbow Connections

The Junior-Senior Prom "Rainbow Connections" was held May 15, 1982, in Bronson High School's gym and featured the band "Karman." The Grand March was led by Mr. and Mrs. David Post.

Junior Class President Mickey Carpenter and his fellow-officers worked closely with their class advisors Alan Andridge and Patricia Ross to make the prom a success.

That on this day of May Fifteenth

High School Gymnacium