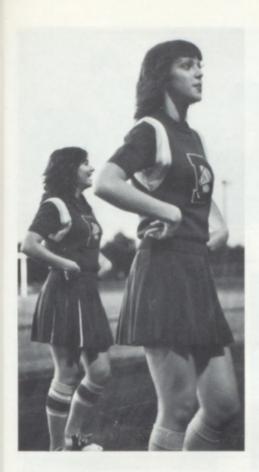

# Spirit Core

Top row: Bridget Odisher, Susie Sexton, Nancy Rifenburgh. Second row: Gina Williams — Vice President, Monica Olney — Secretary, Kris Malovey. Third row: Mary Lahrke, Kris Grove — Treasurer, Tonya Martinez. Fourth row: Paula Turner, Kim Byers, Amy Weaver. Fifth row: Mary Dow, Cris Luce, Kim Saitz. Sixth row: Kathy Czajkowski, Nancy Pranga, Beth Herman. Seventh row: Lisa Roussey, Konnie Morrill, Tonya Davis, Kelly Williams. Bottom row: Kerri Atkins, Annette Dow — President, Julie Smoker, Lorinda Mayer.