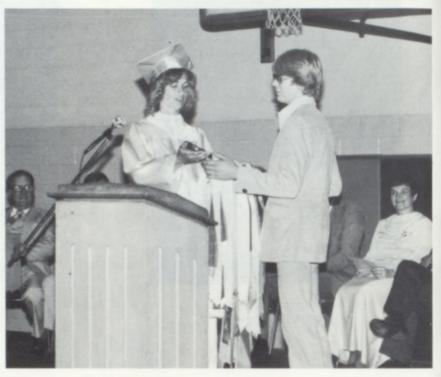

### Graduation Class of 1982

On Wednesday, June 9, Commencement for the Class of 1982 took place in the gymnasium because of unfavorable weather. The graduates were escorted by the Honor Guard from the Class of 1983.

"Dearest Friends" was the title of the speech given by Valedictorian Maria Albright. Class Salutatorian and Class President Marcia Carpenter spoke about "The Game of Life" and Class Historian Carlin Smith's topic was "Leadership: The Key to Prosperity."

Senior band members joined the band for the final performance under the direction of Carlin Smith.

Academic honors and awards were presented by Mr. Wade, followed by the awarding of diplomas and the passing of the cane from the senior class president to the junior class president, Marcia and Mickey Carpenter, respectively.