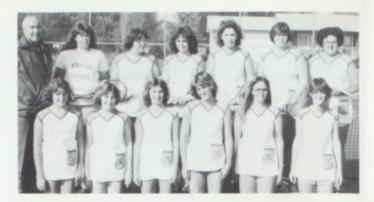

# Girl's Softball

Bronson High School welcomed girl's softball to its sports program this year. This is the first girl's softball team from Bronson to ever compete at the High School level and their season was not a disappointment.

Carl Rifenburgh took the coaching position of the young team and guided them to an impressive record of 13-3. Although they did not advance very far in tournament play, they displayed a great deal of potential and proved that this program is worthy of continuance.

Members of this landmark team included: Assistant Coach Mrs. Rifenburgh, Paula Turner, Stacy Hathaway, Brenda Barrows, Laura Gropp, Christine Junker, Ramona Smoker, Coach Carl Rifenburgh. Middle row: Teresa Bell, Laurie Forsyth, Belinda Yeakey, Kris Grove, Chris Steffes, Tina Schaeffer, JoAnne VanBlarcom, Chris Bischoff. Front row: Sherrie Bercaw, Amy Lutz, Rhonda Williams, Cheryl Hoopingarner, Tonya Martinez, Lori Forsyth, Renee Kelley, Sherry Davis.