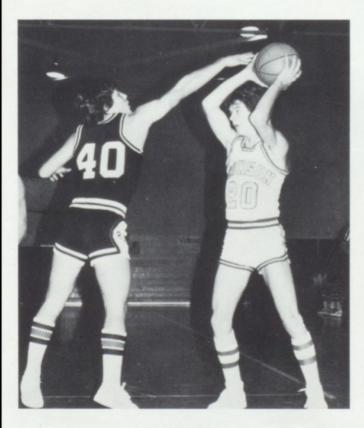

# Varsity & JV Basketball

The varsity basketball team experienced a disappointing 13-8 season, losing several games by very small margins. In district tournament play they yielded to Quincy in overtime 57-62.

Members of the varsity basketball team: Back row: Coach Bill Zabonick, Ron Herman, Alan Bidwell, Scott Schafer, Mark German, Eric Eley, Mike Koss, Curt Clemens. Front row: Eric Saitz, Kalon Hoard, Brad Neveraski, Kevin Atkins, Mike Kurtz, Tony Lutz, Chris O'Rourke, and Manager Mickey Smoker.