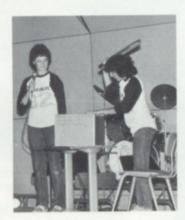

# The Play's

"Let's Make Up"

 Mike Renshaw cannot believe what John Courtney is telling him.
 Sue Losinski voices her opinion of cultural changes to her friend Tom Bertsch.
 The boys, hoping to change the girls' attitudes, prepare to shave with the warm water brought to them by Bill Ludwick.