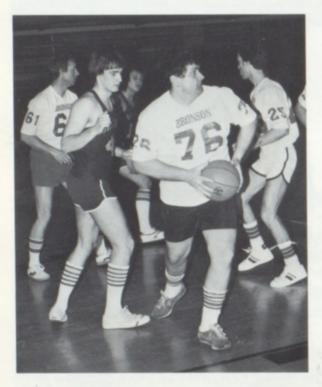

# Varsity & JV Basketball

The varsity basketball team experienced a disappointing 13-8 season, losing several games by very small margins. In district tournament play they yielded to Quincy in overtime 57-62.

The JV's compiled a record of 12 wins and 8 losses.

Members of the J.V. basketball team: Front row: Dick Howard, Pat Peavey, Ron Cary, Gary Ratkowski, Randy Herman, Jim Miller. Back row: Manager Tom Duke, Coach Mike Miller, Rick Connolly, Bill Ludwick, Earl Vorce, Mark Smoker, Brian Eley and Martin Rzepka.

Members of the varsity basketball team: Back row: Coach Bill Zabonick, Ron Herman, Alan Bidwell, Scott Schafer, Mark German, Eric Eley, Mike Koss, Curt Clemens. Front row: Eric Saitz, Kalon Hoard, Brad Neveraski, Kevin Atkins, Mike Kurtz, Tony Lutz, Chris O'Rourke, and Manager Mickey Smoker.