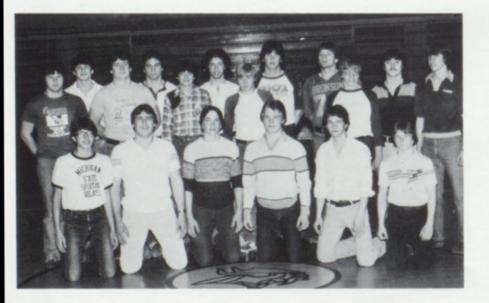

# Grapplers Pin Down Eight Wins

Back row: Dan Kiboloski, John Courtney, Harold Gump, Kevin Losinski, Sam Byler, Brian Miller, Jeff Ruder, Chris Albright, Marlow Skinner, Mr. Moon, Mr. Atkocunis. Front row: Tracy Fotchman, Wendy Kehoe, Scott Finley, Scott Sowle (Nunn), Chuck Kline, Joe Losinski, Jim Sikorski, Sam Butters, Dave Herman, Kevin Stutzman, Ed Micklatcher.

A young but strong Viking wrestling team worked its way to an 8-4 record. The team also placed first in the Constantine Invitation Tournament and placed third in two other similar tourneys.

Head Coach Carroll Moon, Captains John Courtney and Kevin Losinski provided the leadership for the squad which will have eight returning lettermen. Serving as an incentive for the team was their will to work towards making Assistant Coach Charles Atkocunis' final season a success.

The Viking Grapplers had seven members qualify for Regional competition with four of those advancing to the State. The State participants included Seniors Sam Butters, Harold Gump, and Kevin Losinski, and Sophomore Ed Micklatcher.