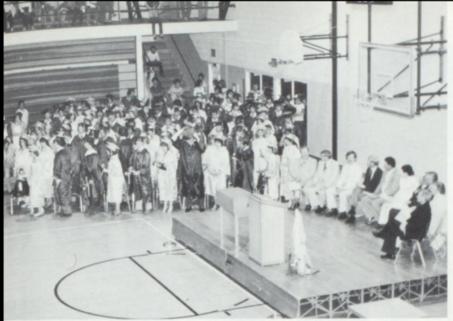

### Graduation Class of 1982

On Wednesday, June 9, Commencement for the Class of 1982 took place in the gymnasium because of unfavorable weather. The graduates were escorted by the Honor Guard from the Class of 1983.