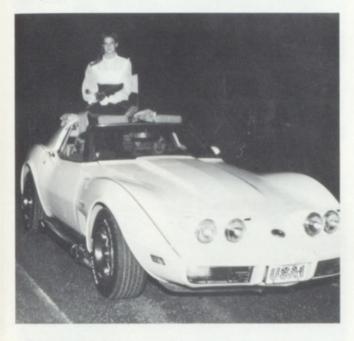

## How the Vikes

The 1981 Homecoming activities proved to be victorious in spite of the loss suffered by the football team. The Freshmen were declared winners in the float contest and as an added attraction, all the Homecoming Candidates were treated like royalty as they were transported past an appreciative crowd in Corvettes.

## Won the West?

The lucky couple for the 1981 Homecoming King and Queen were John Troyer and Carrie Maddox. Although the traditional bonfire was a disappointment because of the rain, the Viking spirit was not dampened. The football team put forth all their effort and played like winners.