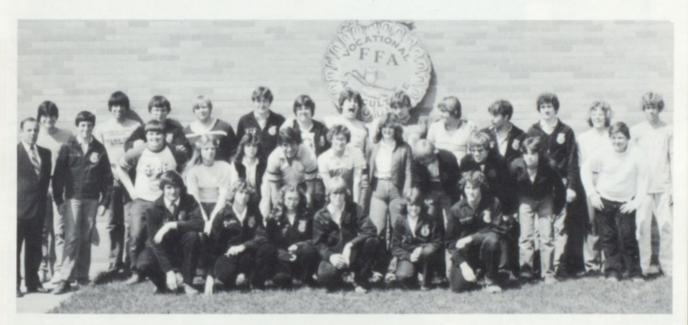

# Future Farmers of America

F.F.A.

The FFA endured an arduous year after the death of their advisor Mr. Ledward Smith. One of the parents, Mr. Byers, volunteered his time to direct the organization until later in the year when Mr. Halsey was hired as agriculture teacher and new FFA advisor.

The F.F.A. members are: Back row: John Troyer, Kerry Sikorski, Kenn Clark, Tony Kline, Al Bidwell, Dale Disbro, John Courtney, Harold Gump, Martin Rzepka, Joe Stefanski, Marloe Skinner, Marlene Wasikowski, Shawn Fowler. Second row: Mr. Halsey, Dale Swift, Doug Sygnecki, Joyce Miller, Lori Wotta, Lee Swift, Chris Gilbert, Mary Lahrke, Joey Losinski, Jim Sikorski, Mike Kulpinski. Front row: Carlin Smith, President; Marcia Carpenter, Vice President; Laurie Herman, Secretary; Mickey Carpenter, Treasurer; Kim Byers, Reporter; Barry Duncan, Sentinel. Not pictured: Tim Towne, Ron Matchette, Karrie Himebaugh. A most active F.F.A. sponsors a banquet at the end of each school year to summarize the year's activities. Their annual banquet was held this year on April 29 in St. Mary's Gym.

Award winners at the banquet were: Dale Disbro, Harold Gump, and Laurie Herman, recipients of the Greg Traskos Determination Award; Lee Swift, Star Chapter Agribusiness Manager; Carlin Smith, Dekalb Award; Marcia Carpenter, Star Chapter Farmer.

The 1982-83 F.F.A. officers are: Mickey Carpenter, President; Dale Swift, Sentinel; Barry Duncan, Vice President; Kim Byers, Secretary; Mary Lahrke, Treasurer, Dean Halsey, Advisor; Tim Towne, Reporter.