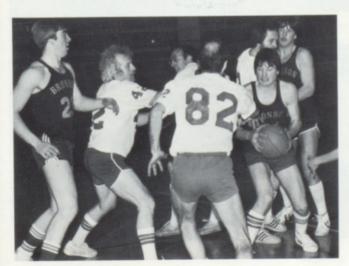

# Varsity & JV Basketball

The varsity basketball team experienced a disappointing 13-8 season, losing several games by very small margins. In district tournament play they yielded to Quincy in overtime 57-62.

The JV's compiled a record of 12 wins and 8 losses.

Members of the J.V. basketball team: Front row: Dick Howard, Pat Peavey, Ron Cary, Gary Ratkowski, Randy Herman, Jim Miller. Back row: Manager Tom Duke, Coach Mike Miller, Rick Connolly, Bill Ludwick, Earl Vorce, Mark Smoker, Brian Eley and Martin Rzepka.

Members of the varsity basketball team: Back row: Coach Bill Zabonick, Ron Herman, Alan Bidwell, Scott Schafer, Mark German, Eric Eley, Mike Koss, Curt Clemens. Front row: Eric Saitz, Kalon Hoard, Brad Neveraski, Kevin Atkins, Mike Kurtz, Tony Lutz, Chris O'Rourke, and Manager Mickey Smoker.