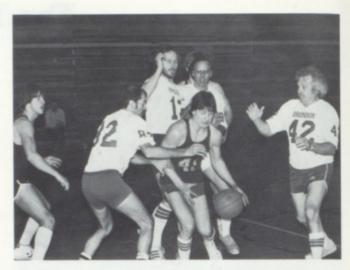

# Varsity & JV Basketball

The varsity basketball team experienced a disappointing 13-8 season, losing several games by very small margins. In district tournament play they yielded to Quincy in overtime 57-62.

The JV's compiled a record of 12 wins and 8 losses.

Members of the J.V. basketball team: Front row: Dick Howard, Pat Peavey, Ron Cary, Gary Ratkowski, Randy Herman, Jim Miller. Back row: Manager Tom Duke, Coach Mike Miller, Rick Connolly, Bill Ludwick, Earl Vorce, Mark Smoker, Brian Eley and Martin Rzepka.

Members of the varsity basketball team: Back row: Coach Bill Zabonick, Ron Herman, Alan Bidwell, Scott Schafer, Mark German, Eric Eley, Mike Koss, Curt Clemens. Front row: Eric Saitz, Kalon Hoard, Brad Neveraski, Kevin Atkins, Mike Kurtz, Tony Lutz, Chris O'Rourke, and Manager Mickey Smoker.