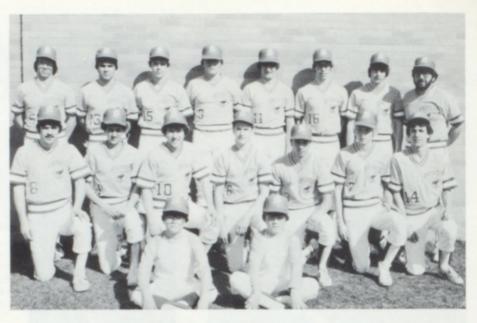

# Varsity Learns New System

Brian Case, and Ken Miller. Third row: Jim Brinkman, Jeff Ruder, Robert Burlew, Al Cross, Tim Towne, Paul Quiter, Bill Ward, Tom Bertsch, and Randy Mock. Fairth role: Heat Coach floe Freier, Brian Miller, Brian Clemens, Allen Bidwell, John Commey, Brad Neverasth Curt Olemens, Kevin Tosins T, Bruce Blemens, Heater and Asstant roach Jaurice kinst

First row: Brian Drust, Russell Buys, Brad Philson, Charles Green, David Wirgau, Todd Aleman, and Brad Aleman. Second row: Doug Brinkman (manager), Bob Wiler, Kevin Atkins, Ron Herman, Steve Ratkowski, Scott Ruder, Todd Moss,

The Bronson Viking Varsity football team struggled through a rugged schedule enroute to a 1-8 season.

The Vikes were coached by Joe Fisher, the second consecutive first year coach. Assisting Fisher were Maurice Skinner and Ken Miller. The cocaptains for the team were John Courtney and Brad Neveraski.

Coach Fisher, commenting on the attitude of the team, said he was pleased with the fact that they never quit despite their many setbacks. He was also pleased with the improvement the players showed. The team began to work together and play better football as they got "the feel of the system."

There was a great deal of concentration on the development of attitude and discipline as well as fundamentals. Increasing strength in these areas and the adjustment to coach Fisher's system may lead to the continuity needed for a brighter season in 1982-83.