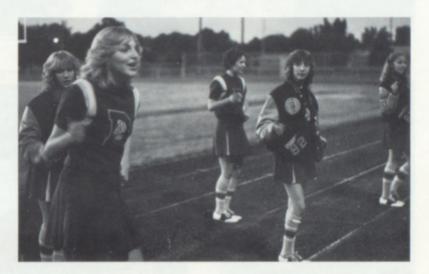

# Spirit Core

Top row: Bridget Odisher, Susie Sexton, Nancy Rifenburgh. Second row: Gina Williams — Vice President, Monica Olney — Secretary, Kris Malovey. Third row: Mary Lahrke, Kris Grove — Treasurer, Tonya Martinez. Fourth row: Paula Turner, Kim Byers, Amy Weaver. Fifth row: Mary Dow, Cris Luce, Kim Saitz. Sixth row: Kathy Czajkowski, Nancy Pranga, Beth Herman. Seventh row: Lisa Roussey, Konnie Morrill, Tonya Davis, Kelly Williams. Bottom row: Kerri Atkins, Annette Dow — President, Julie Smoker, Lorinda Mayer.