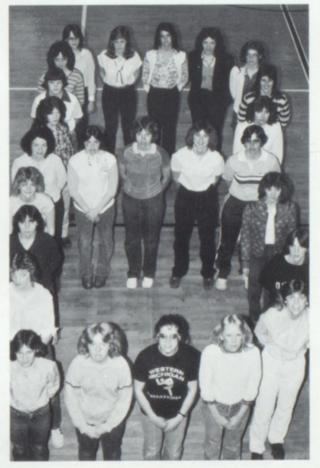

# Grapplers Pin Down Eight Wins

Back row: Dan Kiboloski, John Courtney, Harold Gump, Kevin Losinski, Sam Byler, Brian Miller, Jeff Ruder, Chris Albright, Marlow Skinner, Mr. Moon, Mr. Atkocunis. Front row: Tracy Fotchman, Wendy Kehoe, Scott Finley, Scott Sowle (Nunn), Chuck Kline, Joe Losinski, Jim Sikorski, Sam Butters, Dave Herman, Kevin Stutzman, Ed Micklatcher.

A young but strong Viking wrestling team worked its way to an 8-4 record. The team also placed first in the Constantine Invitation Tournament and placed third in two other similar tourneys.

Head Coach Carroll Moon, Captains John Courtney and Kevin Losinski provided the leadership for the squad which will have eight returning lettermen. Serving as an incentive for the team was their will to work towards making Assistant Coach Charles Atkocunis' final season a success.

The Viking Grapplers had seven members qualify for Regional competition with four of those advancing to the State. The State participants included Seniors Sam Butters, Harold Gump, and Kevin Losinski, and Sophomore Ed Micklatcher.