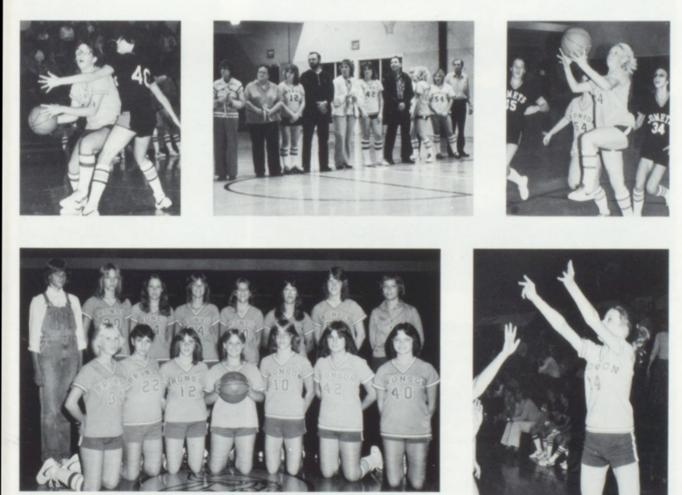

# Grapplers Pin Down Eight Wins

Back row: Dan Kiboloski, John Courtney, Harold Gump, Kevin Losinski, Sam Byler, Brian Miller, Jeff Ruder, Chris Albright, Marlow Skinner, Mr. Moon, Mr. Atkocunis. Front row: Tracy Fotchman, Wendy Kehoe, Scott Finley, Scott Sowle (Nunn), Chuck Kline, Joe Losinski, Jim Sikorski, Sam Butters, Dave Herman, Kevin Stutzman, Ed Micklatcher.

A young but strong Viking wrestling team worked its way to an 8-4 record. The team also placed first in the Constantine Invitation Tournament and placed third in two other similar tourneys.

Head Coach Carroll Moon, Captains John Courtney and Kevin Losinski provided the leadership for the squad which will have eight returning lettermen. Serving as an incentive for the team was their will to work towards making Assistant Coach Charles Atkocunis' final season a success.

The Viking Grapplers had seven members qualify for Regional competition with four of those advancing to the State. The State participants included Seniors Sam Butters, Harold Gump, and Kevin Losinski, and Sophomore Ed Micklatcher.