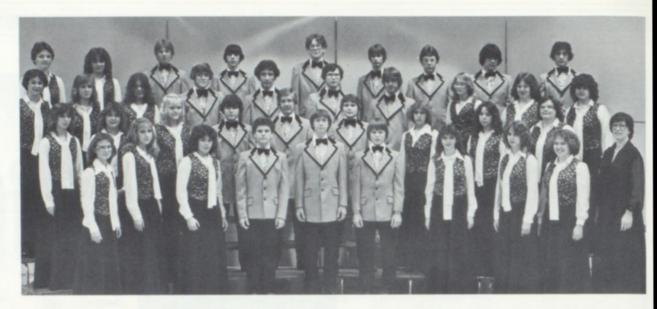

# Acappella Choir

Front row (left to right): Maria Albright, Julie Smoker, Cheryl Brinkman, Kim Harris, Jim Rosenberry, Curt Curey, Cheryl Metzger, Tonya Davis, Betsy Shoun, Mrs. Pustelnik — Director. Row 2: Kerri Atkins, Mary Lahrke, Lori Drake, Tom Duke, Bryan Smoker, Bob Mayer, Shari Brown, Danette Wilkins, Sue Losinski. Row 3: Lorinda Mayer, Misty Dempsey, Melissa DeMers, Mike Renshaw, Bill Ludwick, Ken Sosinski, Ken Miller, Tia Sager, Merrilee Ward, Kyle Adamson. Row 4: Christina Junker, Gina Williams, Brian Metzger, Rick Connolly, Pat Hall, Kevin Barnes, Rich Good, Tom Short, Rob Chard. Not pictured: Kelly Williams.