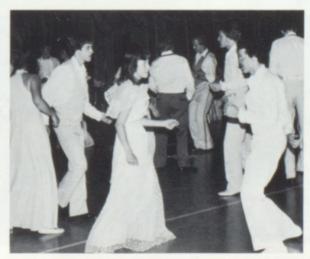

# Rainbow Connections

The Junior-Senior Prom "Rainbow Connections" was held May 15, 1982, in Bronson High School's gym and featured the band "Karman." The Grand March was led by Mr. and Mrs. David Post.

Junior Class President Mickey Carpenter and his fellow-officers worked closely with their class advisors Alan Andridge and Patricia Ross to make the prom a success.

That on this day of May Fifteenth

High School Gymnacium