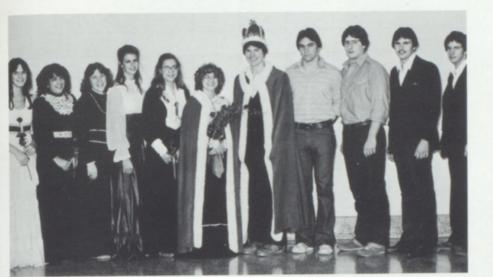

# Rainbow Connections

The Junior-Senior Prom "Rainbow Connections" was held May 15, 1982, in Bronson High School's gym and featured the band "Karman." The Grand March was led by Mr. and Mrs. David Post.

Junior Class President Mickey Carpenter and his fellow-officers worked closely with their class advisors Alan Andridge and Patricia Ross to make the prom a success.

That on this day of May Fifteenth

High School Gymnacium

Bromion High School

presents for the Semior Class

Rainborg Connection

Pre- Commetter

#### Seneor Class

President Marcia Carptenser Vice President Shawn Brower Secretary Christine Luce Treasurer Tonya Danit

SPONSORS Mr. Keith Tracy Mrs. Jackie MacDonald

1

COLORS Connamon and Peach Rose

MOTTO If you can imagine it, you can achieve it If you can dream it, you can become it

Special Thanks in the memory of Mr. Ledward Smith 6)

solved

Junior Class

President Mickey Carponter Vise President Andrew Roscory Secretary Kris Malorey Treasurer Beyon Smoker

> ADVISORS Alan Andridge Pat Ross