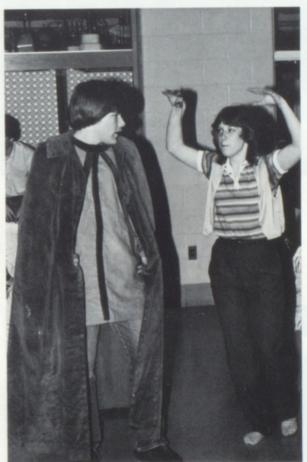

# The Play's

"Let's Make Up"

 Mike Renshaw cannot believe what John Courtney is telling him.
 Sue Losinski voices her opinion of cultural changes to her friend Tom Bertsch.
 The boys, hoping to change the girls' attitudes, prepare to shave with the warm water brought to them by Bill Ludwick.