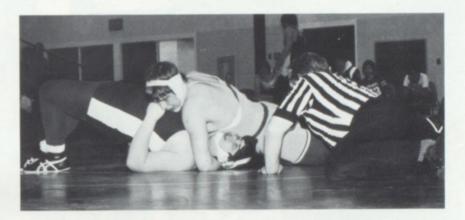

# Grapplers Pin Down Eight Wins

Back row: Dan Kiboloski, John Courtney, Harold Gump, Kevin Losinski, Sam Byler, Brian Miller, Jeff Ruder, Chris Albright, Marlow Skinner, Mr. Moon, Mr. Atkocunis. Front row: Tracy Fotchman, Wendy Kehoe, Scott Finley, Scott Sowle (Nunn), Chuck Kline, Joe Losinski, Jim Sikorski, Sam Butters, Dave Herman, Kevin Stutzman, Ed Micklatcher.

A young but strong Viking wrestling team worked its way to an 8-4 record. The team also placed first in the Constantine Invitation Tournament and placed third in two other similar tourneys.

Head Coach Carroll Moon, Captains John Courtney and Kevin Losinski provided the leadership for the squad which will have eight returning lettermen. Serving as an incentive for the team was their will to work towards making Assistant Coach Charles Atkocunis' final season a success.

The Viking Grapplers had seven members qualify for Regional competition with four of those advancing to the State. The State participants included Seniors Sam Butters, Harold Gump, and Kevin Losinski, and Sophomore Ed Micklatcher.