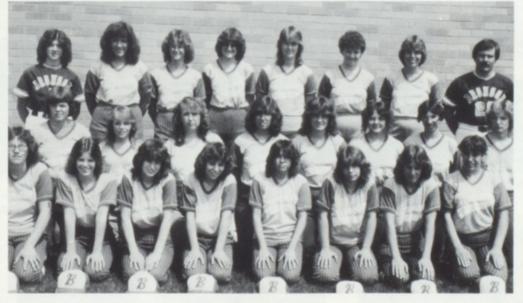

Members of this landmark team included: Assistant Coach Mrs. Rifenburgh, Paula Turner, Stacy Hathaway, Brenda Barrows, Laura Gropp, Christine Junker, Ramona Smoker, Coach Carl Rifenburgh. Middle row: Teresa Bell, Laurie Forsyth, Belinda Yeakey, Kris Grove, Chris Steffes, Tina Schaeffer, JoAnne VanBlarcom, Chris Bischoff. Front row: Sherrie Bercaw, Amy Lutz, Rhonda Williams, Cheryl Hoopingarner, Tonya Martinez, Lori Forsyth, Renee Kelley, Sherry Davis.