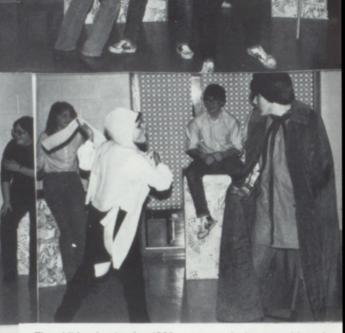

# The Play's

"Let's Make Up"

 Mike Renshaw cannot believe what John Courtney is telling him.
 Sue Losinski voices her opinion of cultural changes to her friend Tom Bertsch.
 The boys, hoping to change the girls' attitudes, prepare to shave with the warm water brought to them by Bill Ludwick.

# The Thing

"The Happy Journey From Camden to Trenton"

 "There's the town!" cries Betsy Shoun to Ken Sosinski as Bryan Smoker and Tia Sager watch the countryside go by.
 Saddened by the loss of her baby, Karleen Bercaw confides in Betsy Shoun, her mother.

3. Ken Sosinski pulls over into a gas station and asks Brian Winney whether they are going the right way.

#### "Clocks"

 The clocks, Lori Drake and Kim Saitz are introduced to the audience by Christina Junker.
 Christina Junker is intrigued to see that Susie Wotta has revolted against the same monotonous ticking.

9. The cast (from left to right): Bryan Smoker, Tia Sager, Karleen Bercaw, Brian Winney, Betsy Shoun, Ken Sosinski, Bill Ludwick, John Courtney, Kelly Auten, Christine Luce, Mike Renshaw, Sue Lusinski, Tom Bertsch, Lori Drake, Kim Saitz, Christina Junker, Susie Wotta, and Lisa Lehman.

Director: Miss Patricia Chisholm Student Directors: Tonya Davis and Carlin Smith Stage Crew: Maria Albright and Brian Stroup