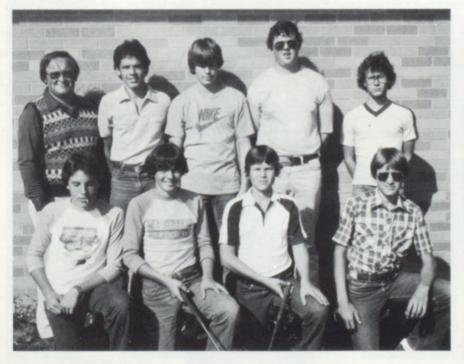

# Foreign Study Club

Top row: Martin Rzepka, Sherry Davis, Mary Lahrke, Kerri Atkins, Kim Saitz, Tonya Martinez. Standing: Mr. Keith Tracy, Advisor; Shawn Johnson, Kris Grove, Lee Olney, Kim Byers, Brian Stroup, Tim Towne. Sitting: Curt Curey, Michelle Bassage, Nancy Pranga, Sherry Strong, Tammy Howard, Trisha Albright, Jim Bucknell Kneeling: Annette Butters, Patty Mase