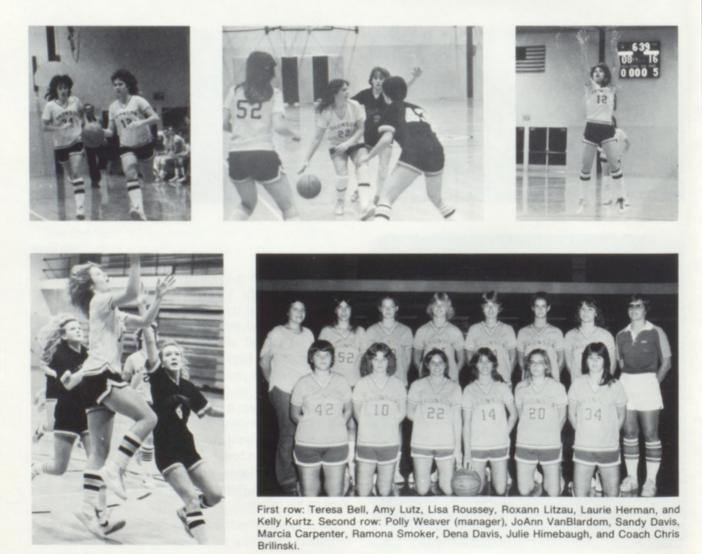

#### Varsity Girl's Basketball

Head Coach Chris Brilinski led her Girl's Varsity Cagers to a 8-12 record. The lady Vikes were led by the strong seasonal play of Marcia Carpenter who was recognized on the area level. Many other players, including many underclassmen, turned in fine individual seasons as well.

The highlight of the season for the team was their revenge victory over Quincy in the first round of the district tournament. The win was strictly in vain as the Vikes were upended by state-rated Homer in the final contest.

The team's 8-12 record was an improvement of last year's and the quality of talent among the younger players shows promise for next year's season.