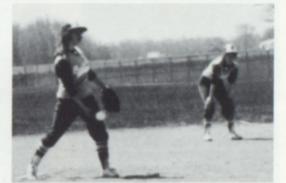

# Girl's Softball

Bronson High School welcomed girl's softball to its sports program this year. This is the first girl's softball team from Bronson to ever compete at the High School level and their season was not a disappointment.

Carl Rifenburgh took the coaching position of the young team and guided them to an impressive record of 13-3. Although they did not advance very far in tournament play, they displayed a great deal of potential and proved that this program is worthy of continuance.