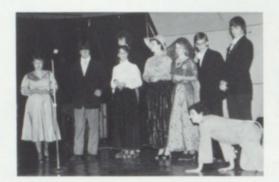

# The Play's

"Let's Make Up"

 Mike Renshaw cannot believe what John Courtney is telling him.
 Sue Losinski voices her opinion of cultural changes to her friend Tom Bertsch.
 The boys, hoping to change the girls' attitudes, prepare to shave with the warm water brought to them by Bill Ludwick.

# The Thing

"The Happy Journey From Camden to Trenton"

 "There's the town!" cries Betsy Shoun to Ken Sosinski as Bryan Smoker and Tia Sager watch the countryside go by.
 Saddened by the loss of her baby, Karleen Bercaw confides in Betsy Shoun, her mother.

3. Ken Sosinski pulls over into a gas station and asks Brian Winney whether they are going the right way.

#### "Clocks"

 The clocks, Lori Drake and Kim Saitz are introduced to the audience by Christina Junker.
 Christina Junker is intrigued to see that Susie Wotta has revolted against the same monotonous ticking.

9. The cast (from left to right): Bryan Smoker, Tia Sager, Karleen Bercaw, Brian Winney, Betsy Shoun, Ken Sosinski, Bill Ludwick, John Courtney, Kelly Auten, Christine Luce, Mike Renshaw, Sue Lusinski, Tom Bertsch, Lori Drake, Kim Saitz, Christina Junker, Susie Wotta, and Lisa Lehman.

Director: Miss Patricia Chisholm Student Directors: Tonya Davis and Carlin Smith Stage Crew: Maria Albright and Brian Stroup