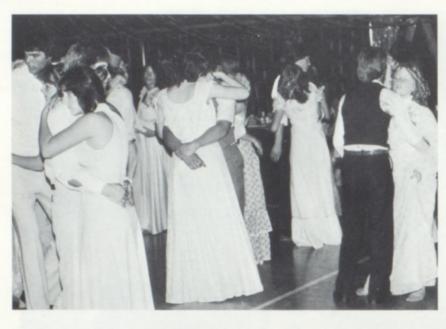

# Rainbow Connections

The Junior-Senior Prom "Rainbow Connections" was held May 15, 1982, in Bronson High School's gym and featured the band "Karman." The Grand March was led by Mr. and Mrs. David Post.

Junior Class President Mickey Carpenter and his fellow-officers worked closely with their class advisors Alan Andridge and Patricia Ross to make the prom a success.

That on this day of May Fifteenth

High School Gymnacium