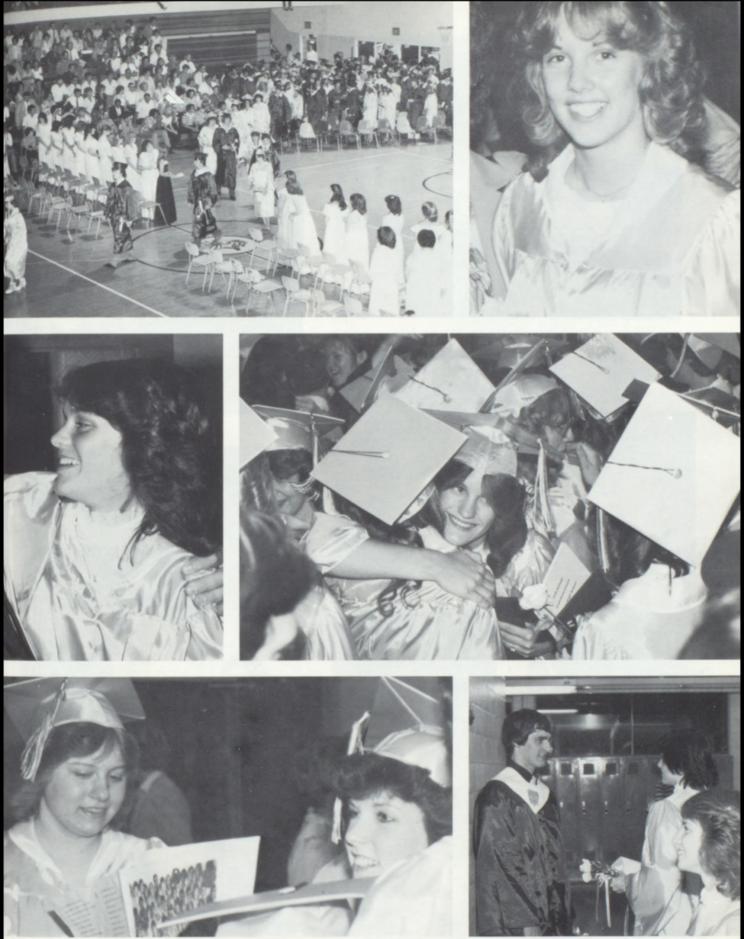

### Graduation Class of 1982

On Wednesday, June 9, Commencement for the Class of 1982 took place in the gymnasium because of unfavorable weather. The graduates were escorted by the Honor Guard from the Class of 1983.

"Dearest Friends" was the title of the speech given by Valedictorian Maria Albright. Class Salutatorian and Class President Marcia Carpenter spoke about "The Game of Life" and Class Historian Carlin Smith's topic was "Leadership: The Key to Prosperity."

Senior band members joined the band for the final performance under the direction of Carlin Smith.

Academic honors and awards were presented by Mr. Wade, followed by the awarding of diplomas and the passing of the cane from the senior class president to the junior class president, Marcia and Mickey Carpenter, respectively.