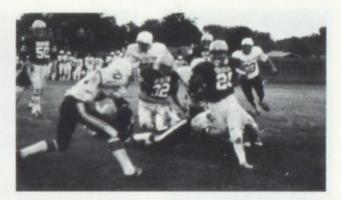

The Bronson Viking Varsity football team struggled through a rugged schedule enroute to a 1-8 season.

The Vikes were coached by Joe Fisher, the second consecutive first year coach. Assisting Fisher were Maurice Skinner and Ken Miller. The cocaptains for the team were John Courtney and Brad Neveraski.

Coach Fisher, commenting on the attitude of the team, said he was pleased with the fact that they never quit despite their many setbacks. He was also pleased with the improvement the players showed. The team began to work together and play better football as they got "the feel of the system."

There was a great deal of concentration on the development of attitude and discipline as well as fundamentals. Increasing strength in these areas and the adjustment to coach Fisher's system may lead to the continuity needed for a brighter season in 1982-83.