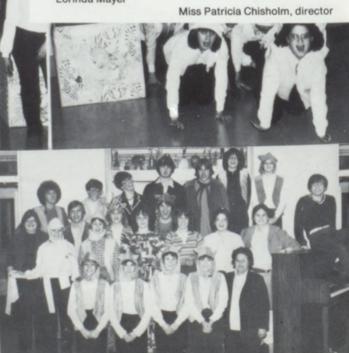

# Thespians

The International Thespian Society held its banquet on May 25, 1982, in the high school library. The speaker for the evening was Dr. D. Terry Williams from Western Michigan University where he is the director of Shaw Theatre. A special feature of the evening was the awarding of an honorary membership in Thespian Troupe #620 to Mr. Ray Smith, local newspaper editor.

Front row: Betsy Shoun, Kim Saitz, Gina Williams, Lee Olney, Mary Lahrke, Lorinda Mayer, Maria Albright. Second row: Sue Losinski, Susie Wotta, Lisa Lehman, Kelly Auten, Tonya Davis, Polly Weaver, Chris Luce, Bryan Smoker, Chris Junker. Third row: Andy Roussey, Ken Sosinski, Mike Renshaw, Brian Winney, John Courtney, Carlin Smith.

**New Members** 

Officers: Front row: Maria Albright, Treasurer; Chris Luce, President; Christina Junker, Secretary. Back row: Carlin Smith, Vice President; Bryan Smoker, Scribe; Miss Patricia Chisholm, Advisor.