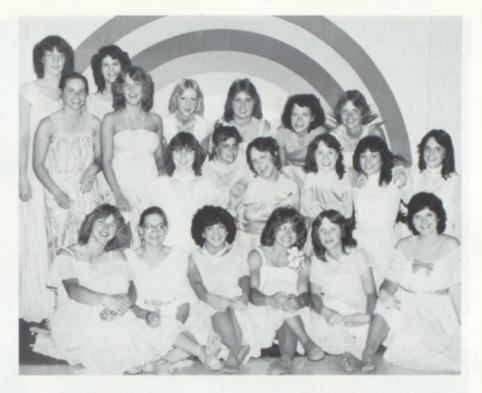

Members of this landmark team included: Assistant Coach Mrs. Rifenburgh, Paula Turner, Stacy Hathaway, Brenda Barrows, Laura Gropp, Christine Junker, Ramona Smoker, Coach Carl Rifenburgh. Middle row: Teresa Bell, Laurie Forsyth, Belinda Yeakey, Kris Grove, Chris Steffes, Tina Schaeffer, JoAnne VanBlarcom, Chris Bischoff. Front row: Sherrie Bercaw, Amy Lutz, Rhonda Williams, Cheryl Hoopingarner, Tonya Martinez, Lori Forsyth, Renee Kelley, Sherry Davis.