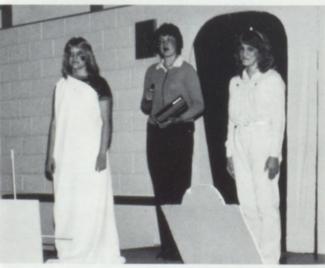

# The Play's

"Let's Make Up"

 Mike Renshaw cannot believe what John Courtney is telling him.
 Sue Losinski voices her opinion of cultural changes to her friend Tom Bertsch.
 The boys, hoping to change the girls' attitudes, prepare to shave with the warm water brought to them by Bill Ludwick.

# The Thing

"The Happy Journey From Camden to Trenton"

 "There's the town!" cries Betsy Shoun to Ken Sosinski as Bryan Smoker and Tia Sager watch the countryside go by.
 Saddened by the loss of her baby, Karleen Bercaw confides in Betsy Shoun, her mother.

3. Ken Sosinski pulls over into a gas station and asks Brian Winney whether they are going the right way.

#### "Clocks"

 The clocks, Lori Drake and Kim Saitz are introduced to the audience by Christina Junker.
 Christina Junker is intrigued to see that Susie Wotta has revolted against the same monotonous ticking.

9. The cast (from left to right): Bryan Smoker, Tia Sager, Karleen Bercaw, Brian Winney, Betsy Shoun, Ken Sosinski, Bill Ludwick, John Courtney, Kelly Auten, Christine Luce, Mike Renshaw, Sue Lusinski, Tom Bertsch, Lori Drake, Kim Saitz, Christina Junker, Susie Wotta, and Lisa Lehman.

Director: Miss Patricia Chisholm Student Directors: Tonya Davis and Carlin Smith Stage Crew: Maria Albright and Brian Stroup