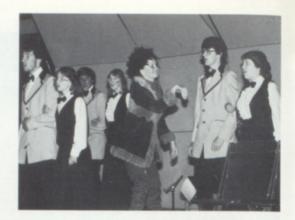

# The Play's

"Let's Make Up"

 Mike Renshaw cannot believe what John Courtney is telling him.
 Sue Losinski voices her opinion of cultural changes to her friend Tom Bertsch.
 The boys, hoping to change the girls' attitudes, prepare to shave with the warm water brought to them by Bill Ludwick.

# The Thing

"The Happy Journey From Camden to Trenton"

 "There's the town!" cries Betsy Shoun to Ken Sosinski as Bryan Smoker and Tia Sager watch the countryside go by.
 Saddened by the loss of her baby, Karleen Bercaw confides in Betsy Shoun, her mother.

3. Ken Sosinski pulls over into a gas station and asks Brian Winney whether they are going the right way.

#### "Clocks"

 The clocks, Lori Drake and Kim Saitz are introduced to the audience by Christina Junker.
 Christina Junker is intrigued to see that Susie Wotta has revolted against the same monotonous ticking.

9. The cast (from left to right): Bryan Smoker, Tia Sager, Karleen Bercaw, Brian Winney, Betsy Shoun, Ken Sosinski, Bill Ludwick, John Courtney, Kelly Auten, Christine Luce, Mike Renshaw, Sue Lusinski, Tom Bertsch, Lori Drake, Kim Saitz, Christina Junker, Susie Wotta, and Lisa Lehman.

Director: Miss Patricia Chisholm Student Directors: Tonya Davis and Carlin Smith Stage Crew: Maria Albright and Brian Stroup