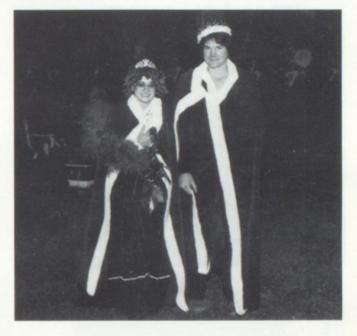

# Rainbow Connections

The Junior-Senior Prom "Rainbow Connections" was held May 15, 1982, in Bronson High School's gym and featured the band "Karman." The Grand March was led by Mr. and Mrs. David Post.

Junior Class President Mickey Carpenter and his fellow-officers worked closely with their class advisors Alan Andridge and Patricia Ross to make the prom a success.

That on this day of May Fifteenth

High School Gymnacium

Bromion High School

presents for the Semior Class

Rainborg Connection

Pre- Commetter