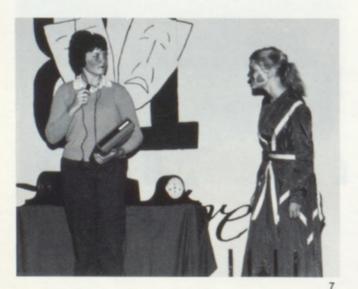

# The Play's

"Let's Make Up"

 Mike Renshaw cannot believe what John Courtney is telling him.
 Sue Losinski voices her opinion of cultural changes to her friend Tom Bertsch.
 The boys, hoping to change the girls' attitudes, prepare to shave with the warm water brought to them by Bill Ludwick.