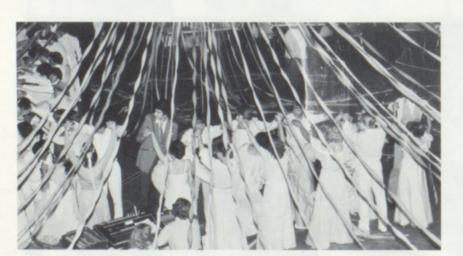

# Rainbow Connections

The Junior-Senior Prom "Rainbow Connections" was held May 15, 1982, in Bronson High School's gym and featured the band "Karman." The Grand March was led by Mr. and Mrs. David Post.

Junior Class President Mickey Carpenter and his fellow-officers worked closely with their class advisors Alan Andridge and Patricia Ross to make the prom a success.

That on this day of May Fifteenth

High School Gymnacium