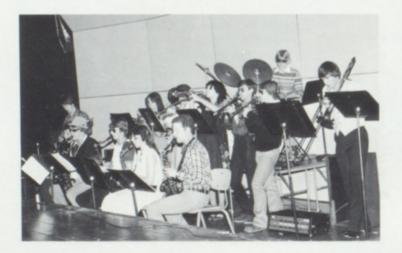

# Bronson High School Band

Officers: Betsy Shoun: Treasurer Carlin Smith: President Sherri Coats: Secretary

.

Mr. Ray Staniszewski came to Bronson High School this year after teaching for five years at Fennville High School. He received his Bachelor of Music degree from WMU and is currently working on his Masters degree.

# Band 1982