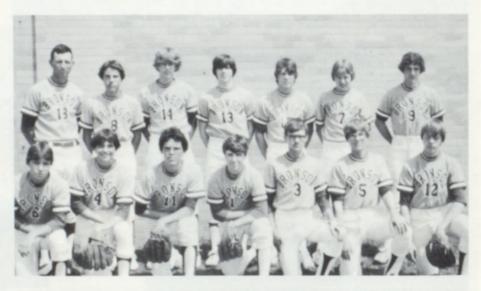

# Grapplers Pin Down Eight Wins

Back row: Dan Kiboloski, John Courtney, Harold Gump, Kevin Losinski, Sam Byler, Brian Miller, Jeff Ruder, Chris Albright, Marlow Skinner, Mr. Moon, Mr. Atkocunis. Front row: Tracy Fotchman, Wendy Kehoe, Scott Finley, Scott Sowle (Nunn), Chuck Kline, Joe Losinski, Jim Sikorski, Sam Butters, Dave Herman, Kevin Stutzman, Ed Micklatcher.

A young but strong Viking wrestling team worked its way to an 8-4 record. The team also placed first in the Constantine Invitation Tournament and placed third in two other similar tourneys.

Head Coach Carroll Moon, Captains John Courtney and Kevin Losinski provided the leadership for the squad which will have eight returning lettermen. Serving as an incentive for the team was their will to work towards making Assistant Coach Charles Atkocunis' final season a success.

The Viking Grapplers had seven members qualify for Regional competition with four of those advancing to the State. The State participants included Seniors Sam Butters, Harold Gump, and Kevin Losinski, and Sophomore Ed Micklatcher.