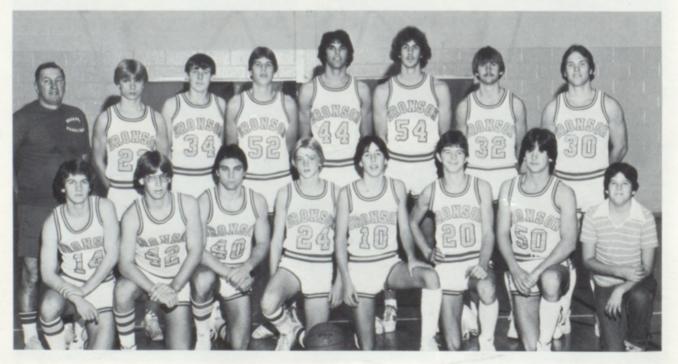

# Varsity & JV Basketball

The varsity basketball team experienced a disappointing 13-8 season, losing several games by very small margins. In district tournament play they yielded to Quincy in overtime 57-62.

The JV's compiled a record of 12 wins and 8 losses.

Members of the J.V. basketball team: Front row: Dick Howard, Pat Peavey, Ron Cary, Gary Ratkowski, Randy Herman, Jim Miller. Back row: Manager Tom Duke, Coach Mike Miller, Rick Connolly, Bill Ludwick, Earl Vorce, Mark Smoker, Brian Eley and Martin Rzepka.

Members of the varsity basketball team: Back row: Coach Bill Zabonick, Ron Herman, Alan Bidwell, Scott Schafer, Mark German, Eric Eley, Mike Koss, Curt Clemens. Front row: Eric Saitz, Kalon Hoard, Brad Neveraski, Kevin Atkins, Mike Kurtz, Tony Lutz, Chris O'Rourke, and Manager Mickey Smoker.