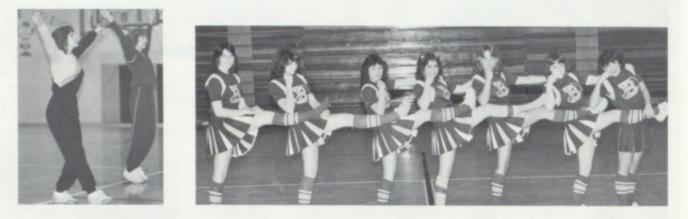

# Spirit Core

Top row: Bridget Odisher, Susie Sexton, Nancy Rifenburgh. Second row: Gina Williams — Vice President, Monica Olney — Secretary, Kris Malovey. Third row: Mary Lahrke, Kris Grove — Treasurer, Tonya Martinez. Fourth row: Paula Turner, Kim Byers, Amy Weaver. Fifth row: Mary Dow, Cris Luce, Kim Saitz. Sixth row: Kathy Czajkowski, Nancy Pranga, Beth Herman. Seventh row: Lisa Roussey, Konnie Morrill, Tonya Davis, Kelly Williams. Bottom row: Kerri Atkins, Annette Dow — President, Julie Smoker, Lorinda Mayer.