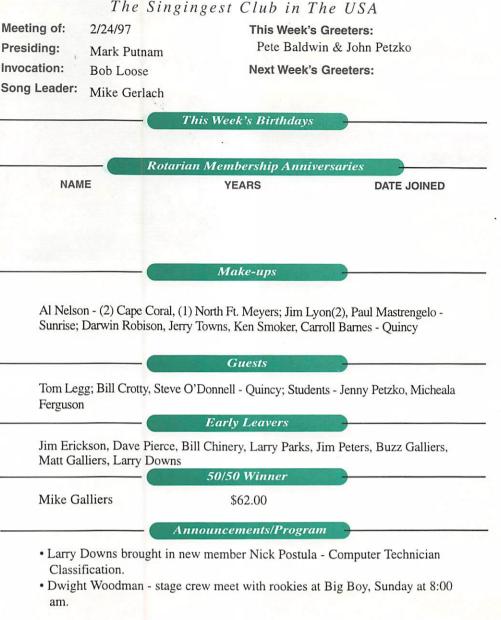

for 2 villages. Pete Baldwin--Aloha!

1 du mingender

Larry Downs--4-way test with Buzz Galliers. Norb Strobel--celebrating grandchild #22. Jim Toon has been proposed for membership. Any member of our club having objections to his membership must make them in writing to the club secretary within 10 days.

A very important announcement was missed from last weeks bulletin. Howard Teeter passed away the afternoon of the Children's Christmas Party (12-15-98). Howard was a dedicated Rotarian and his presence in the club will be missed.

Program:

No program today. Early dismissal.

FYI--Jerry Towns has left for Florida and Gary Howe has left for Gulf Shores, Alabama for the winter.

> Paul Harris Awards Nite May 5, 1999