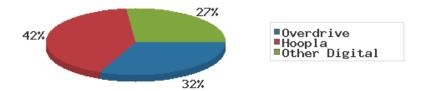

# Use of Digital Resources April 2019

|                                | BDL Monthly Total  | BDL YTD      | BDL Year End (Year-over-Year Change) |               |               |                |               |  |  |
|--------------------------------|--------------------|--------------|--------------------------------------|---------------|---------------|----------------|---------------|--|--|
|                                | BUL MORERITY TOTAL |              | 2018                                 | 2017          | 2016          | 2015           | 2014          |  |  |
| OverDrive Checkouts            | 742                | 3,499 (+22%) | 9,501 (+21%)                         | 7,823 (+4%)   | 7,502 (+2%)   | 7,380 (+12%)   | 6,615 (+17%)  |  |  |
| Hoopla Checkouts (Began 2016)  | 1,159              | 4,575 (+9%)  | 12,796 (+20%)                        | 10,669 (+96%) | 5,432         | 0              | 0             |  |  |
| All Other Digital Services     | 745                | 2,924 (-6%)  | 9,572 (-72%)                         | 34,047 (-46%) | 62,788 (+38%) | 45,565 (+203%) | 15,031 (+26%) |  |  |
| TOTAL Use of Digital Resources | 2,646              | 10,998 (+8%) | 31,869 (-39%)                        | 52,539 (-31%) | 75,722 (+43%) | 52,945 (+145%) | 21,646 (+23%) |  |  |

### YTD Usage Breakdown of Digital Services