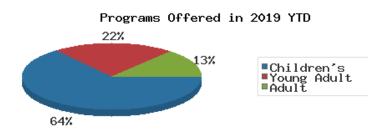

Compared to this time year-to-date 2018, the number of programs BDL offered has slightly decreased. Attendance at programs stayed about the same over this same period.

Note that starting this month, data are available for the Coldwater Branch Kids'

## Programs Held April 2019

|                                           | DDI Marakila Tatal | BDL YTD    |             | BDL Yea      | r End (Year-over-Year | Change)      |             |
|-------------------------------------------|--------------------|------------|-------------|--------------|-----------------------|--------------|-------------|
|                                           | BDL Monthly Total  | BUL TID    | 2018        | 2017         | 2016                  | 2015         | 2014        |
| Juvenile Programs Held                    | 47                 | 285 (-6%)  | 730 (+1%)   | 720 (+19%)   | 604 (+5%)             | 575 (+19%)   | 482 (+3%)   |
| Young Adult Programs Held                 | 30                 | 107 (-33%) | 338 (+41%)  | 239 (+47%)   | 163 (+8%)             | 151 (+20%)   | 126 (+157%) |
| Adult Programs Held                       | 18                 | 57 (+8%)   | 136 (-7%)   | 146 (-34%)   | 220 (+40%)            | 157 (+26%)   | 125 (+44%)  |
| Juvenile Summer Reading Events<br>Held    | 0                  | 0          | 114 (+20%)  | 95 (+7%)     | 89 (+6%)              | 84 (+8%)     | 78          |
| Young Adult Summer Reading<br>Events Held | 0                  | 0          | 49 (-14%)   | 57 (+97%)    | 29 (-66%)             | 85 (+183%)   | 30          |
| Adult Summer Reading Events<br>Held       | 0                  | 0          | 3           | 0            | 3 (-40%)              | 5 (+25%)     | 4           |
| Computer Classes Held                     | 0                  | 10 (-9%)   | 20 (-9%)    | 22 (+57%)    | 14 (-36%)             | 22 (-8%)     | 24          |
| TOTAL of All Programs                     | 95                 | 459 (-13%) | 1,390 (+9%) | 1,279 (+14%) | 1,122 (+4%)           | 1,079 (+24%) | 869 (+43%)  |

#### District Program Attendance