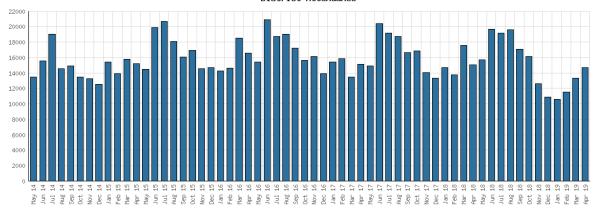

-------------------|------------|---------|--------------------------------------|------|------|------|------|--|
|                               | Teen Space | BDL YTD | 2018                                 | 2017 | 2016 | 2015 | 2014 |  |
| Teen Space Attendance         | 596        | 596     | 0                                    | 0    | 0    | 0    | 0    |  |
| In-Person Reference Questions | 8          | 8       | 0                                    | 0    | 0    | 0    | 0    |  |
| Reference Telephone Calls     | 0          | 0       | 0                                    | 0    | 0    | 0    | 0    |  |
| Online Reference Questions    | 0          | 0       | 0                                    | 0    | 0    | 0    | 0    |  |

### **Selected Graphs**

### District Attendance



#### District Program Attendance



### District Physical Checkouts



#### District Digital Usage



### District Use of Library-Provided Computers



District One-Hour Sessions on Library Wifi



### Year-to-Date Materials Expenditures





### YTD Expenditures in all Categories



### Physical Collection



### Digital Collection



### YTD Usage Breakdown of Digital Services