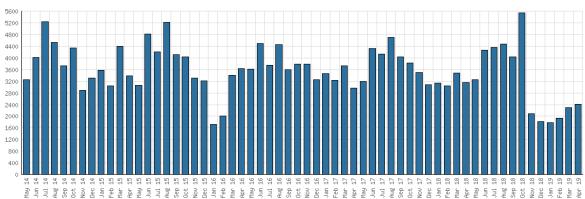

Space | BDL YTD | 2018                                 | 2017 | 2016 | 2015 | 2014 |  |
| Teen Space Attendance         | 596        | 596     | 0                                    | 0    | 0    | 0    | 0    |  |
| In-Person Reference Questions | 8          | 8       | 0                                    | 0    | 0    | 0    | 0    |  |
| Reference Telephone Calls     | 0          | 0       | 0                                    | 0    | 0    | 0    | 0    |  |
| Online Reference Questions    | 0          | 0       | 0                                    | 0    | 0    | 0    | 0    |  |

### **Selected Graphs**

### District Attendance



#### District Program Attendance



### District Physical Checkouts



#### District Digital Usage



### District Use of Library-Provided Computers



District One-Hour Sessions on Library Wifi



### Year-to-Date Materials Expenditures





### YTD Expenditures in all Categories



### Physical Collection



### Digital Collection



### YTD Usage Breakdown of Digital Services