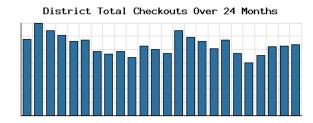

# STATISTICAL REPORT FOR APRIL 2019 Prepared on May 17, 2019

### **Monthly Stats Brief Narrative**

Through April 2019, the number of patrons entering our buildings decreased system-wide compared to this same time year-to-date the previous year. Combined physcial and digital use of library materials slightly increased year-to-date compared to 2018. About 11% of our registered cardholders checked out a physical item this past month, while about 2% of registered cardholders checked out a digital item.







Digital usage has comprised about 18% of total materials use year-to-date through April 2019, and digital usage somewhat increased from this time in 2018.

In April 2019, BDL patrons saved \$153,354.30 by checking out 13,401 physical items from the library. Our programming for all ages and our digital services further increase the library's value to the community, bringing the total estimated value to \$182,463.21.



Compared to this time year-to-date 2018, the number of programs BDL offered has slightly decreased. Attendance at programs stayed about the same over this same period.

Note that starting this month, data are available for the Coldwater Branch Kids'

Place and Teen Space breakout tables.

See the full statistical report, starting on the next page, for details and more g