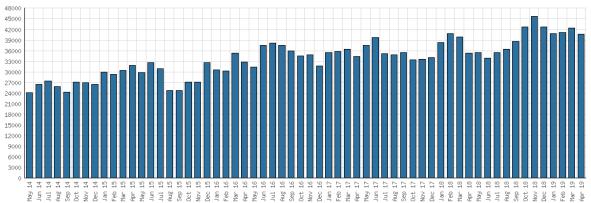

## Attendance April 2019

|                                                                        | BDL Monthly Total | BDL YTD        | BDL Year End (Year-over-Year Change) |                 |                  |                 |                |  |  |
|------------------------------------------------------------------------|-------------------|----------------|--------------------------------------|-----------------|------------------|-----------------|----------------|--|--|
|                                                                        | BDL Monthly Total | BUL TIU        | 2018                                 | 2017            | 2016             | 2015            | 2014           |  |  |
| Attendance                                                             | 13,253            | 48,730 (-20%)  | 191,866 (-1%)                        | 193,922 (-4%)   | 200,991 (+3%)    | 195,735 (+17%)  | 167,414 (-2%)  |  |  |
| Hours Open                                                             | 1,006.00          | 3,773.00 (-8%) | 12,312.00 (+13%)                     | 10,869.15 (-0%) | 10,877.50 (+25%) | 8,703.00 (+61%) | 5,395.00 (+3%) |  |  |
| Number of Hours Scheduled Open<br>Each Week (Tracking Since<br>1/2018) | 251.00            |                | 255.00                               | 0.00            | 0.00             | 0.00            | 0.00           |  |  |