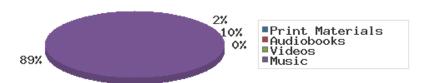

### April 2019

|                                                                | BDL Monthly Total | BDL YTD | BDL Year End (Year-over-Year Change) |                |               |               |               |  |  |  |
|----------------------------------------------------------------|-------------------|---------|--------------------------------------|----------------|---------------|---------------|---------------|--|--|--|
|                                                                | BDE Monthly Total | BDLTTD  | 2018                                 | 2017           | 2016          | 2015          | 2014          |  |  |  |
| Physical Books and All other Print<br>Materials in the Catalog | 100,837           |         | 100,253 (-0%)                        | 100,293        | 0             | 0             | 0             |  |  |  |
| Physical Audiobooks in the Catalog                             | 1,840             |         | 1,881 (+2%)                          | 1,852          | 0             | 0             | 0             |  |  |  |
| Physical Video Materials in the<br>Catalog                     | 10,849            |         | 10,579 (+1%)                         | 10,519         | 0             | 0             | 0             |  |  |  |
| Physical Music Recordings in the<br>Catalog                    | 254               |         | 337 (-2%)                            | 345            | 0             | 0             | 0             |  |  |  |
| TOTAL Physical Items in the<br>Catalog                         | 113,780           |         | 113,050 (+0%)                        | 113,009 (-11%) | 126,407 (-4%) | 131,432 (+1%) | 130,210 (+1%) |  |  |  |