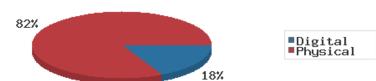

Digital usage has comprised about 18% of total materials use year-to-date through April 2019, and digital usage somewhat increased from this time in 2018.

In April 2019, BDL patrons saved \$153,354.30 by checking out 13,401 physical items from the library. Our programming for all ages and our digital services further increase the library's value to the community, bringing the total estimated value to \$182,463.21.

#### District Digital Usage