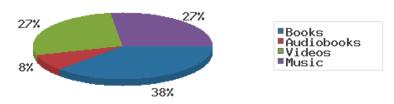

Physical Collection
Tracking Item-Type Breakdown Since 8/2017

### April 2019

|                                                                | BDL Monthly Total | BDL YTD | BDL Year End (Year-over-Year Change) |                |               |               |               |  |  |  |
|----------------------------------------------------------------|-------------------|---------|--------------------------------------|----------------|---------------|---------------|---------------|--|--|--|
|                                                                | BDE Monthly Total | BDLTTD  | 2018                                 | 2017           | 2016          | 2015          | 2014          |  |  |  |
| Physical Books and All other Print<br>Materials in the Catalog | 100,837           |         | 100,253 (-0%)                        | 100,293        | 0             | 0             | 0             |  |  |  |
| Physical Audiobooks in the Catalog                             | 1,840             |         | 1,881 (+2%)                          | 1,852          | 0             | 0             | 0             |  |  |  |
| Physical Video Materials in the<br>Catalog                     | 10,849            |         | 10,579 (+1%)                         | 10,519         | 0             | 0             | 0             |  |  |  |
| Physical Music Recordings in the<br>Catalog                    | 254               |         | 337 (-2%)                            | 345            | 0             | 0             | 0             |  |  |  |
| TOTAL Physical Items in the<br>Catalog                         | 113,780           |         | 113,050 (+0%)                        | 113,009 (-11%) | 126,407 (-4%) | 131,432 (+1%) | 130,210 (+1%) |  |  |  |