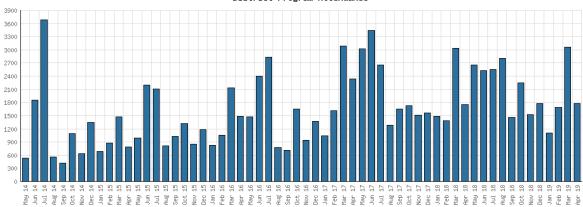

------|--------------------------------------|------|------|------|------|--|
|                               | Teen Space | BDL YTD | 2018                                 | 2017 | 2016 | 2015 | 2014 |  |
| Teen Space Attendance         | 596        | 596     | 0                                    | 0    | 0    | 0    | 0    |  |
| In-Person Reference Questions | 8          | 8       | 0                                    | 0    | 0    | 0    | 0    |  |
| Reference Telephone Calls     | 0          | 0       | 0                                    | 0    | 0    | 0    | 0    |  |
| Online Reference Questions    | 0          | 0       | 0                                    | 0    | 0    | 0    | 0    |  |

### **Selected Graphs**

### District Attendance



#### District Program Attendance



### District Physical Checkouts



#### District Digital Usage



### District Use of Library-Provided Computers



District One-Hour Sessions on Library Wifi



### Year-to-Date Materials Expenditures





### YTD Expenditures in all Categories



### Physical Collection



### Digital Collection



### YTD Usage Breakdown of Digital Services