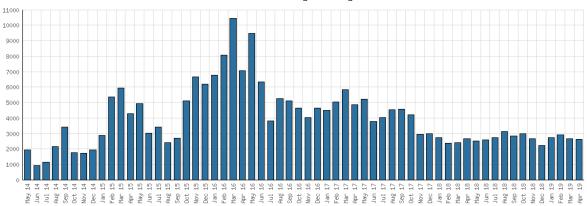

|------|--|
|                               | Teen Space | BDL YTD | 2018                                 | 2017 | 2016 | 2015 | 2014 |  |
| Teen Space Attendance         | 596        | 596     | 0                                    | 0    | 0    | 0    | 0    |  |
| In-Person Reference Questions | 8          | 8       | 0                                    | 0    | 0    | 0    | 0    |  |
| Reference Telephone Calls     | 0          | 0       | 0                                    | 0    | 0    | 0    | 0    |  |
| Online Reference Questions    | 0          | 0       | 0                                    | 0    | 0    | 0    | 0    |  |

### **Selected Graphs**

### District Attendance



#### District Program Attendance



### District Physical Checkouts



#### District Digital Usage



### District Use of Library-Provided Computers



District One-Hour Sessions on Library Wifi



### Year-to-Date Materials Expenditures





### YTD Expenditures in all Categories



### Physical Collection



### Digital Collection



### YTD Usage Breakdown of Digital Services