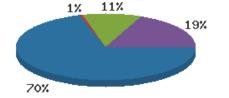

# Materials Expenditures Tracking since 2018

April 2019

|                                          | BDL Monthly Total | BDL YTD             |               | BDL Year End (Y | ear-over-Year Ch | ear Change) |         |  |
|------------------------------------------|-------------------|---------------------|---------------|-----------------|------------------|-------------|---------|--|
|                                          | BDL Monthly Total | BUL TIU             | 2018          | 2017            | 2016             | 2015        | 2014    |  |
| Amount Spent on Books                    | \$ 9,981.32       | \$ 36,093.76 (+17%) | \$ 93,763.50  | \$ 0.00         | \$ 0.00          | \$ 0.00     | \$ 0.00 |  |
| Amount Spent on Periodicals              | \$ 0.00           | \$ 257.00 (-60%)    | \$ 7,085.59   | \$ 0.00         | \$ 0.00          | \$ 0.00     | \$ 0.00 |  |
| Amount Spent on Audiovisual<br>Materials | \$ 1,255.23       | \$ 5,401.27 (-7%)   | \$ 17,998.47  | \$ 0.00         | \$ 0.00          | \$ 0.00     | \$ 0.00 |  |
| Amount Spent on Digital<br>Resources     | \$ 0.00           | \$ 9,518.92 (-16%)  | \$ 43,798.90  | \$ 0.00         | \$ 0.00          | \$ 0.00     | \$ 0.00 |  |
| TOTAL Spent on All Library<br>Materials  | \$ 11,236.55      | \$ 51,270.95 (+5%)  | \$ 162,646.46 | \$ 0.00         | \$ 0.00          | \$ 0.00     | \$ 0.00 |  |

# Other Expenditures Tracking since 2018

April 2019

|                                         | DDI Marakki Tatal | BDL YTD             | BDL Year End (Year-over-Year Change) |         |         |         |         |  |
|-----------------------------------------|-------------------|---------------------|--------------------------------------|---------|---------|---------|---------|--|
|                                         | BDL Monthly Total | BDL TID             | 2018                                 | 2017    | 2016    | 2015    | 2014    |  |
| Total Materials Expenditures            | \$ 11,236.55      | \$ 51,270.95 (+5%)  | \$ 162,646.46                        | \$ 0.00 | \$ 0.00 | \$ 0.00 | \$ 0.00 |  |
| Total Staff Expenditures                | \$ 118,555.77     | \$ 474,776.51 (+4%) | \$ 1,469,560.33                      | \$ 0.00 | \$ 0.00 | \$ 0.00 | \$ 0.00 |  |
| Expenditures in other categories        | \$ 13,337.47      | \$ 85,376.36 (-31%) | \$ 422,747.74                        | \$ 0.00 | \$ 0.00 | \$ 0.00 | \$ 0.00 |  |
| TOTAL Expenditures in all<br>Categories | \$ 143,129.89     | \$ 611,423.92 (-3%) | \$ 2,054,954.53                      | \$ 0.00 | \$ 0.00 | \$ 0.00 | \$ 0.00 |  |