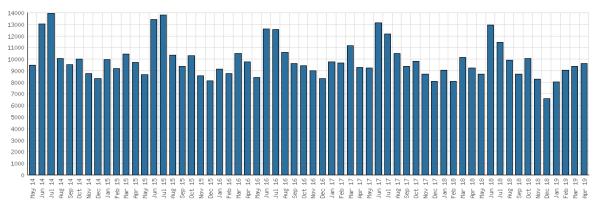

----------|------|------|------|------|--|
|                               | Teen Space | BDL YTD | 2018                                 | 2017 | 2016 | 2015 | 2014 |  |
| Teen Space Attendance         | 596        | 596     | 0                                    | 0    | 0    | 0    | 0    |  |
| In-Person Reference Questions | 8          | 8       | 0                                    | 0    | 0    | 0    | 0    |  |
| Reference Telephone Calls     | 0          | 0       | 0                                    | 0    | 0    | 0    | 0    |  |
| Online Reference Questions    | 0          | 0       | 0                                    | 0    | 0    | 0    | 0    |  |

### **Selected Graphs**

### District Attendance



#### District Program Attendance



### District Physical Checkouts



#### District Digital Usage



### District Use of Library-Provided Computers



District One-Hour Sessions on Library Wifi



### Year-to-Date Materials Expenditures





### YTD Expenditures in all Categories



### Physical Collection



### Digital Collection



### YTD Usage Breakdown of Digital Services