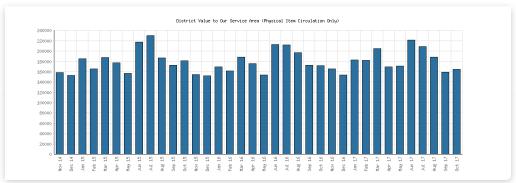

#### Value to Our Service Area (Physical Item Circulation Only)

October 2017

|                                                                                                                                      | Algansee | Bronson | Coldwater | Quincy | Sherwood | Union<br>Twp. | District<br>Monthly<br>Total | YTD October     | 2016            | 2015            | 2014            |
|--------------------------------------------------------------------------------------------------------------------------------------|----------|---------|-----------|--------|----------|---------------|------------------------------|-----------------|-----------------|-----------------|-----------------|
| October 2017<br>What It Would<br>Cost if All the<br>Physical Items<br>Checked Out by<br>Our Patrons Had<br>Been Purchased<br>by Them |          |         |           |        |          |               | \$ 164,542.70                | \$ 1,852,724.83 | \$ 2,132,387.79 | \$ 2,167,140.68 | \$ 2,167,024.48 |
| October 2016<br>Comparison                                                                                                           |          |         |           |        |          |               | \$ 171,481.90                | \$ 1,813,333.02 |                 |                 |                 |
| Year-Over-Year<br>Change                                                                                                             |          |         |           |        |          |               | -4%                          | +2%             | -2%             | +0%             |                 |