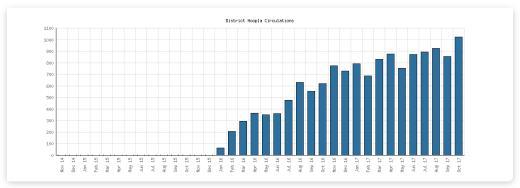

#### **Premium Online Services**

|                                               | Algansee | Bronson | Coldwater | Quincy | Sherwood | Union<br>Twp. | District Monthly<br>Total | YTD<br>October | 2016   | 2015    | 2014 |
|-----------------------------------------------|----------|---------|-----------|--------|----------|---------------|---------------------------|----------------|--------|---------|------|
| October 2017 Active OverDrive<br>Users        |          |         |           |        |          |               | 150                       | 1,408          | 1,722  | 1,731   | 1,44 |
| October 2016 Comparison                       |          |         |           |        |          |               | 143                       | 1,452          |        |         |      |
| Year-Over-Year Change                         |          |         |           |        |          |               | +5%                       | -3%            | -1%    | +20%    |      |
| October 2017 OverDrive<br>Circulations        |          |         |           |        |          |               | 656                       | 6,533          | 7,502  | 7,380   | 6,6  |
| October 2016 Comparison                       |          |         |           |        |          |               | 598                       | 6,283          |        |         |      |
| Year-Over-Year Change                         |          |         |           |        |          |               | +10%                      | +4%            | +2%    | +12%    |      |
| October 2017 Active Hoopla Users              |          |         |           |        |          |               | 204                       | 1,658          | 1,063  | 0       |      |
| October 2016 Comparison                       |          |         |           |        |          |               | 122                       | 808            |        |         |      |
| Year-Over-Year Change                         |          |         |           |        |          |               | +67%                      | +105%          |        |         |      |
| October 2017 Hoopla Circulations              |          |         |           |        |          |               | 1,023                     | 8,512          | 5,432  | 0       |      |
| October 2016 Comparison                       |          |         |           |        |          |               | 621                       | 3,926          |        |         |      |
| Year-Over-Year Change                         |          |         |           |        |          |               | +65%                      | +117%          |        |         |      |
| October 2017 NewsBank Searches                |          |         |           |        |          |               | 203                       | 1,804          | 2,421  | 0       |      |
| October 2016 Comparison                       |          |         |           |        |          |               | 180                       | 2,052          |        |         |      |
| Year-Over-Year Change                         |          |         |           |        |          |               | +13%                      | -12%           |        |         |      |
| October 2017 TumbleBooks Uses                 |          |         |           |        |          |               | 64                        | 2,921          | 22,269 | 24,673  | 1,0  |
| October 2016 Comparison                       |          |         |           |        |          |               | 678                       | 22,160         |        |         |      |
| Year-Over-Year Change                         |          |         |           |        |          |               | -91%                      | -87%           | -10%   | +2,151% |      |
| October 2017 Mango Languages<br>Jses          |          |         |           |        |          |               | 55                        | 869            | 538    | 617     | 1,1  |
| October 2016 Comparison                       |          |         |           |        |          |               | 98                        | 317            |        |         |      |
| Year-Over-Year Change                         |          |         |           |        |          |               | -44%                      | +174%          | -13%   | -48%    |      |
| October 2017 Ancestry Searches                |          |         |           |        |          |               | 2,075                     | 24,786         | 36,332 | 20,275  | 12,7 |
| October 2016 Comparison                       |          |         |           |        |          |               | 2,261                     | 31,246         |        |         |      |
| Year-Over-Year Change                         |          |         |           |        |          |               | -8%                       | -21%           | +79%   | +59%    |      |
| October 2017 Activities Completed on ABCMouse |          |         |           |        |          |               | 128                       | 1,079          | 1,130  | 0       |      |
| October 2016 Comparison                       |          |         |           |        |          |               | 204                       | 974            |        |         |      |
| Year-Over-Year Change                         |          |         |           |        |          |               | -37%                      | +11%           |        |         |      |
| October 2017 Books Read on<br>ABCMouse        |          |         |           |        |          |               | 20                        | 100            | 98     | 0       |      |
| October 2016 Comparison                       |          |         |           |        |          |               | 21                        | 90             |        |         |      |
| Year-Over-Year Change                         |          |         |           |        |          |               | -5%                       | +11%           |        |         |      |