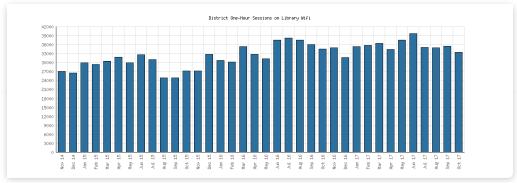

#### **Library-Provided Computer Services**

October 2017

|                                                    | Algansee | Bronson | Coldwater | Quincy | Sherwood | Union<br>Twp. | District Monthly<br>Total | YTD<br>October | 2016    | 2015    | 2014    |
|----------------------------------------------------|----------|---------|-----------|--------|----------|---------------|---------------------------|----------------|---------|---------|---------|
| October 2017 Computers Available for Public Use    | 5        | 16      | 27        | 8      | 6        | 11            | 73                        |                | 0       | 0       | 0       |
| October 2016 Comparison                            | 0        | 0       | 0         | 0      | 0        | 0             | 0                         |                |         |         |         |
| Year-Over-Year Change                              |          |         |           |        |          |               |                           |                |         |         |         |
| October 2017 Use of Library-<br>Provided Computers | 79       | 543     | 2,640     | 138    | 99       | 326           | 3,825                     | 37,605         | 41,513  | 46,405  | 43,756  |
| October 2016 Comparison                            | 89       | 642     | 2,484     | 159    | 126      | 287           | 3,787                     | 34,476         |         |         |         |
| Year-Over-Year Change                              | -11%     | -15%    | +6%       | -13%   | -21%     | +14%          | +1%                       | +9%            | -11%    | +6%     |         |
| October 2017 Computers Available for Staff Use     | 1        | 6       | 26        | 3      | 2        | 3             | 41                        |                | 0       | 0       | 0       |
| October 2016 Comparison                            | 0        | 0       | 0         | 0      | 0        | 0             | 0                         |                |         |         |         |
| Year-Over-Year Change                              |          |         |           |        |          |               |                           |                |         |         |         |
| October 2017 One-hour sessions on Library Wifi     | 760      | 8,593   | 20,317    | 1,235  | 928      | 1,618         | 33,451                    | 357,991        | 410,437 | 351,423 | 298,098 |
| October 2016 Comparison                            | 636      | 4,839   | 22,780    | 1,628  | 2,025    | 2,662         | 34,570                    | 343,952        |         |         |         |
| Year-Over-Year Change                              | +19%     | +78%    | -11%      | -24%   | -54%     | -39%          | -3%                       | +4%            | +17%    | +18%    |         |