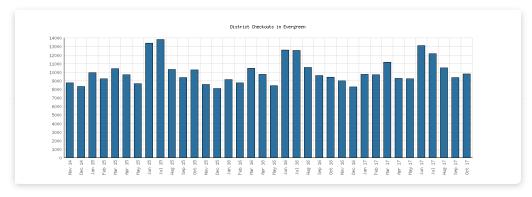

#### **Circulation of Physical Items**

|                                                                                                                                                                     | Algansee | Bronson | Coldwater | Quincy | Sherwood | Union<br>Twp. | District<br>Monthly<br>Total | YTD<br>October | 2016    | 2015    | 2014   |
|---------------------------------------------------------------------------------------------------------------------------------------------------------------------|----------|---------|-----------|--------|----------|---------------|------------------------------|----------------|---------|---------|--------|
| October 2017 Checkouts in Evergreen                                                                                                                                 | 236      | 1,755   | 5,180     | 1,199  | 450      | 990           | 9,810                        | 104,135        | 118,595 | 121,841 | 123,07 |
| October 2016 Comparison                                                                                                                                             | 197      | 1,737   | 5,036     | 1,219  | 506      | 726           | 9,421                        | 101,302        |         |         |        |
| Year-Over-Year Change                                                                                                                                               | +20%     | +1%     | +3%       | -2%    | -11%     | +36%          | +4%                          | +3%            | -3%     | -1%     |        |
| October 2017 Renewals in Evergreen                                                                                                                                  | 26       | 149     | 596       | 144    | 97       | 126           | 1,138                        | 12,739         | 15,480  | 15,434  | 16,04  |
| October 2016 Comparison                                                                                                                                             | 21       | 117     | 769       | 129    | 155      | 98            | 1,289                        | 12,507         |         |         |        |
| Year-Over-Year Change                                                                                                                                               | +24%     | +27%    | -22%      | +12%   | -37%     | +29%          | -12%                         | +2%            | +0%     | -4%     |        |
| October 2017 Items from other MeLCat<br>Libraries Checked out to OUR Patrons, per<br>branch (self-reported, totals not part of<br>District, YTD, or yearly numbers) | 13       | 73      | 265       | 80     | 29       | 46            | 506                          | 5,211          | 5,560   | 4,662   | 4,2    |
| October 2016 Comparison                                                                                                                                             | 17       | 108     | 267       | 31     | 29       | 39            | 491                          | 4,702          |         |         |        |
| Year-Over-Year Change                                                                                                                                               | -24%     | -32%    | -1%       | +158%  |          | +18%          | +3%                          | +11%           | +19%    | +10%    |        |
| October 2017 Items Sent to Other Libraries<br>MeLCat, per branch (self-reported, totals<br>not part of District, YTD, or yearly<br>numbers)                         | 57       | 105     | 0         | 193    | 56       | 98            | 509                          | 3,894          | 3,986   | 3,394   | 3,5    |
| October 2016 Comparison                                                                                                                                             | 28       | 64      | 0         | 133    | 44       | 47            | 316                          | 3,445          |         |         |        |
| Year-Over-Year Change                                                                                                                                               | +104%    | +64%    |           | +45%   | +27%     | +109%         | +61%                         | +13%           | +17%    | -4%     |        |
| October 2017 Requests from BDL Patrons<br>for Items at Other MeLCat Libraries (totals<br>not part of YTD or yearly numbers)                                         |          |         |           |        |          |               | 762                          | 7,177          | 7,643   | 7,280   | 6,7    |
| October 2016 Comparison                                                                                                                                             |          |         |           |        |          |               | 639                          | 6,622          |         |         |        |
| Year-Over-Year Change                                                                                                                                               |          |         |           |        |          |               | +19%                         | +8%            | +5%     | +9%     |        |
| October 2017 Requests from BDL Patrons<br>for Items at Other MeLCat Libraries,<br>Actually Fulfilled                                                                |          |         |           |        |          |               | 715                          | 6,732          | 7,112   | 6,118   | 5,6    |
| October 2016 Comparison                                                                                                                                             |          |         |           |        |          |               | 597                          | 6,137          |         |         |        |
| Year-Over-Year Change                                                                                                                                               |          |         |           |        |          |               | +20%                         | +10%           | +16%    | +8%     |        |
| October 2017 Requests from Other MeLCat<br>Libraries for Items at BDL (totals not part of<br>YTD or yearly numbers)                                                 |          |         |           |        |          |               | 870                          | 6,536          | 7,096   | 5,989   | 6,6    |
| October 2016 Comparison                                                                                                                                             |          |         |           |        |          |               | 587                          | 6,248          |         |         |        |
| Year-Over-Year Change                                                                                                                                               |          |         |           |        |          |               | +48%                         | +5%            | +18%    | -10%    |        |
| October 2017 Requests from Other MeLCat<br>Libraries for Items at BDL, Actually<br>Fulfilled                                                                        |          |         |           |        |          |               | 866                          | 6,451          | 7,068   | 4,855   | 5,4    |
| October 2016 Comparison                                                                                                                                             |          |         |           |        |          |               | 556                          | 6,187          |         |         |        |
| Year-Over-Year Change                                                                                                                                               |          |         |           |        |          |               | +56%                         | +4%            | +46%    | -10%    |        |
| October 2017 Checkouts of Uncataloged Items                                                                                                                         | 65       | 14      | 105       | 0      | 0        | 32            | 216                          | 2,351          | 4,576   | 4,385   | 4,6    |
| October 2016 Comparison                                                                                                                                             | 77       | 127     | 69        | 0      | 0        | 21            | 294                          | 4,100          |         |         |        |
| Year-Over-Year Change                                                                                                                                               | -16%     | -89%    | +52%      |        |          | +52%          | -27%                         | -43%           | +4%     | -5%     |        |
| October 2017 TOTAL Circulation of<br>Physical Items                                                                                                                 | 397      | 2,096   | 6,146     | 1,616  | 632      | 1,292         | 12,745                       | 132,408        |         |         |        |
| October 2016 TOTAL Comparison                                                                                                                                       | 340      | 2,153   | 6,141     | 1,512  | 734      | 931           | 12,157                       | 130,233        | 152,831 | 152,633 | 154,7  |
| TOTAL Year-Over-Year Change                                                                                                                                         | +17%     | -3%     | 0%        | +7%    | -14%     | +39%          | +5%                          | +2%            | 0%      | -1%     |        |