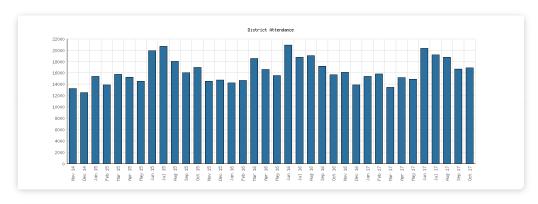

#### **Attendance**

|                            | Algansee | Bronson | Coldwater | Quincy | Sherwood | Union<br>Twp. | District Monthly<br>Total | YTD<br>October | 2016      | 2015     | 2014     |
|----------------------------|----------|---------|-----------|--------|----------|---------------|---------------------------|----------------|-----------|----------|----------|
| October 2017<br>Attendance | 326      | 1,985   | 10,892    | 761    | 1,058    | 1,843         | 16,865                    | 166,555        | 201,086   | 195,735  | 167,414  |
| October 2016<br>Comparison | 321      | 2,025   | 9,870     | 762    | 781      | 1,892         | 15,651                    | 171,066        |           |          |          |
| Year-Over-Year Change      | +2%      | -2%     | +10%      | -0%    | +35%     | -3%           | +8%                       | -3%            | +3%       | +17%     |          |
| October 2017 Hours<br>Open | 104.00   | 148.00  | 244.00    | 140.00 | 104.00   | 140.00        | 880.00                    | 9,090.15       | 10,877.50 | 8,703.00 | 5,395.00 |
| October 2016<br>Comparison | 107.00   | 137.00  | 255.00    | 143.00 | 107.00   | 143.00        | 892.00                    | 9,079          |           |          |          |
| Year-Over-Year Change      | -3%      | +8%     | -4%       | -2%    | -3%      | -2%           | -1%                       | +0%            | +25%      | +61%     |          |