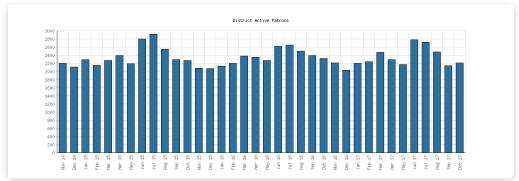

### Patrons

|                                                    | Algansee | Bronson | Coldwater | Quincy | Sherwood | Union<br>Twp. | District Monthly<br>Total | YTD<br>October | 2016   | 2015   | 2014   |
|----------------------------------------------------|----------|---------|-----------|--------|----------|---------------|---------------------------|----------------|--------|--------|--------|
| October 2017 Patron Count                          | 380      | 3,336   | 16,225    | 2,857  | 491      | 2,349         | 25,638                    |                | 24,899 | 23,974 | 22,879 |
| October 2016 Comparison                            | 364      | 3,212   | 15,772    | 2,792  | 475      | 2,194         | 24,809                    |                |        |        |        |
| Year-Over-Year Change                              | +4%      | +4%     | +3%       | +2%    | +3%      | +7%           | +3%                       |                | +4%    | +5%    |        |
| October 2017 Active Patrons                        | 50       | 345     | 1,256     | 225    | 77       | 260           | 2,213                     |                | 2,030  | 2,069  | 2,109  |
| October 2016 Comparison                            | 42       | 380     | 1,358     | 250    | 75       | 218           | 2,323                     |                |        |        |        |
| Year-Over-Year Change                              | +19%     | -9%     | -8%       | -10%   | +3%      | +19%          | -5%                       |                | -2%    | -2%    |        |
| October 2017 New Patrons Added                     | 2        | 14      | 42        | 3      | 3        | 10            | 74                        | 767            | 989    | 1,086  | 1,390  |
| October 2016 Comparison                            | 0        | 19      | 41        | 5      | 3        | 8             | 76                        | 891            |        |        |        |
| Year-Over-Year Change                              |          | -26%    | +2%       | -40%   |          | +25%          | -3%                       | -14%           | -9%    | -22%   |        |
| October 2017 In-House Holds Filled for Our Patrons | 37       | 110     | 515       | 141    | 37       | 78            | 918                       | 9,868          | 10,407 | 10,225 | 9,546  |
| October 2016 Comparison                            | 13       | 122     | 470       | 142    | 53       | 94            | 894                       | 8,460          |        |        |        |
| Year-Over-Year Change                              | +185%    | -10%    | +10%      | -1%    | -30%     | -17%          | +3%                       | +17%           | +2%    | +7%    |        |