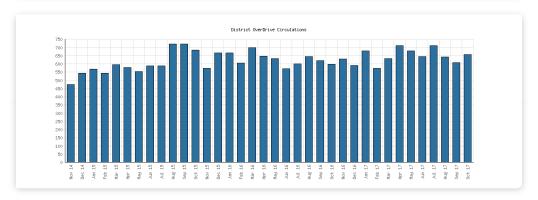

#### **Premium Online Services**

|                                               | Algansee | Bronson | Coldwater | Quincy | Sherwood | Union<br>Twp. | District Monthly<br>Total | YTD<br>October | 2016   | 2015    | 2014 |
|-----------------------------------------------|----------|---------|-----------|--------|----------|---------------|---------------------------|----------------|--------|---------|------|
| October 2017 Active OverDrive<br>Users        |          |         |           |        |          |               | 150                       | 1,408          | 1,722  | 1,731   | 1,44 |
| October 2016 Comparison                       |          |         |           |        |          |               | 143                       | 1,452          |        |         |      |
| Year-Over-Year Change                         |          |         |           |        |          |               | +5%                       | -3%            | -1%    | +20%    |      |
| October 2017 OverDrive<br>Circulations        |          |         |           |        |          |               | 656                       | 6,533          | 7,502  | 7,380   | 6,6  |
| October 2016 Comparison                       |          |         |           |        |          |               | 598                       | 6,283          |        |         |      |
| Year-Over-Year Change                         |          |         |           |        |          |               | +10%                      | +4%            | +2%    | +12%    |      |
| October 2017 Active Hoopla Users              |          |         |           |        |          |               | 204                       | 1,658          | 1,063  | 0       |      |
| October 2016 Comparison                       |          |         |           |        |          |               | 122                       | 808            |        |         |      |
| Year-Over-Year Change                         |          |         |           |        |          |               | +67%                      | +105%          |        |         |      |
| October 2017 Hoopla Circulations              |          |         |           |        |          |               | 1,023                     | 8,512          | 5,432  | 0       |      |
| October 2016 Comparison                       |          |         |           |        |          |               | 621                       | 3,926          |        |         |      |
| Year-Over-Year Change                         |          |         |           |        |          |               | +65%                      | +117%          |        |         |      |
| October 2017 NewsBank Searches                |          |         |           |        |          |               | 203                       | 1,804          | 2,421  | 0       |      |
| October 2016 Comparison                       |          |         |           |        |          |               | 180                       | 2,052          |        |         |      |
| Year-Over-Year Change                         |          |         |           |        |          |               | +13%                      | -12%           |        |         |      |
| October 2017 TumbleBooks Uses                 |          |         |           |        |          |               | 64                        | 2,921          | 22,269 | 24,673  | 1,0  |
| October 2016 Comparison                       |          |         |           |        |          |               | 678                       | 22,160         |        |         |      |
| Year-Over-Year Change                         |          |         |           |        |          |               | -91%                      | -87%           | -10%   | +2,151% |      |
| October 2017 Mango Languages<br>Jses          |          |         |           |        |          |               | 55                        | 869            | 538    | 617     | 1,1  |
| October 2016 Comparison                       |          |         |           |        |          |               | 98                        | 317            |        |         |      |
| Year-Over-Year Change                         |          |         |           |        |          |               | -44%                      | +174%          | -13%   | -48%    |      |
| October 2017 Ancestry Searches                |          |         |           |        |          |               | 2,075                     | 24,786         | 36,332 | 20,275  | 12,7 |
| October 2016 Comparison                       |          |         |           |        |          |               | 2,261                     | 31,246         |        |         |      |
| Year-Over-Year Change                         |          |         |           |        |          |               | -8%                       | -21%           | +79%   | +59%    |      |
| October 2017 Activities Completed on ABCMouse |          |         |           |        |          |               | 128                       | 1,079          | 1,130  | 0       |      |
| October 2016 Comparison                       |          |         |           |        |          |               | 204                       | 974            |        |         |      |
| Year-Over-Year Change                         |          |         |           |        |          |               | -37%                      | +11%           |        |         |      |
| October 2017 Books Read on<br>ABCMouse        |          |         |           |        |          |               | 20                        | 100            | 98     | 0       |      |
| October 2016 Comparison                       |          |         |           |        |          |               | 21                        | 90             |        |         |      |
| Year-Over-Year Change                         |          |         |           |        |          |               | -5%                       | +11%           |        |         |      |