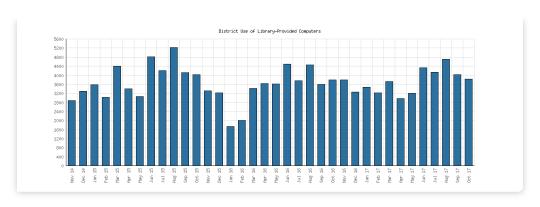

#### **Library-Provided Computer Services**

October 2017

|                                                    | Algansee | Bronson | Coldwater | Quincy | Sherwood | Union<br>Twp. | District Monthly<br>Total | YTD<br>October | 2016    | 2015    | 2014    |
|----------------------------------------------------|----------|---------|-----------|--------|----------|---------------|---------------------------|----------------|---------|---------|---------|
| October 2017 Computers Available for Public Use    | 5        | 16      | 27        | 8      | 6        | 11            | 73                        |                | 0       | 0       | 0       |
| October 2016 Comparison                            | 0        | 0       | 0         | 0      | 0        | 0             | 0                         |                |         |         |         |
| Year-Over-Year Change                              |          |         |           |        |          |               |                           |                |         |         |         |
| October 2017 Use of Library-<br>Provided Computers | 79       | 543     | 2,640     | 138    | 99       | 326           | 3,825                     | 37,605         | 41,513  | 46,405  | 43,756  |
| October 2016 Comparison                            | 89       | 642     | 2,484     | 159    | 126      | 287           | 3,787                     | 34,476         |         |         |         |
| Year-Over-Year Change                              | -11%     | -15%    | +6%       | -13%   | -21%     | +14%          | +1%                       | +9%            | -11%    | +6%     |         |
| October 2017 Computers Available for Staff Use     | 1        | 6       | 26        | 3      | 2        | 3             | 41                        |                | 0       | 0       | 0       |
| October 2016 Comparison                            | 0        | 0       | 0         | 0      | 0        | 0             | 0                         |                |         |         |         |
| Year-Over-Year Change                              |          |         |           |        |          |               |                           |                |         |         |         |
| October 2017 One-hour sessions on Library Wifi     | 760      | 8,593   | 20,317    | 1,235  | 928      | 1,618         | 33,451                    | 357,991        | 410,437 | 351,423 | 298,098 |
| October 2016 Comparison                            | 636      | 4,839   | 22,780    | 1,628  | 2,025    | 2,662         | 34,570                    | 343,952        |         |         |         |
| Year-Over-Year Change                              | +19%     | +78%    | -11%      | -24%   | -54%     | -39%          | -3%                       | +4%            | +17%    | +18%    |         |