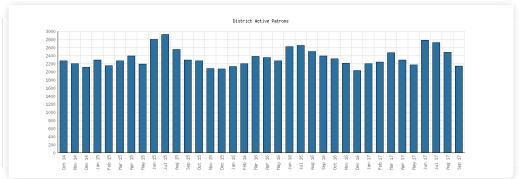

#### **Patrons**

|                                                         | Algansee | Bronson | Coldwater | Quincy | Sherwood | Union<br>Twp. | District Monthly<br>Total | YTD<br>September | 2016   | 2015   | 2014   |
|---------------------------------------------------------|----------|---------|-----------|--------|----------|---------------|---------------------------|------------------|--------|--------|--------|
| September 2017 Patron Count                             | 378      | 3,324   | 16,177    | 2,853  | 485      | 2,339         | 25,556                    |                  | 24,899 | 23,974 | 22,879 |
| September 2016 Comparison                               | 364      | 3,192   | 15,734    | 2,788  | 471      | 2,188         | 24,737                    |                  |        |        |        |
| Year-Over-Year Change                                   | +4%      | +4%     | +3%       | +2%    | +3%      | +7%           | +3%                       |                  | +4%    | +5%    |        |
| September 2017 Active Patrons                           | 51       | 353     | 1,223     | 215    | 69       | 230           | 2,141                     |                  | 2,030  | 2,069  | 2,109  |
| September 2016 Comparison                               | 67       | 371     | 1,411     | 255    | 72       | 217           | 2,393                     |                  |        |        |        |
| Year-Over-Year Change                                   | -24%     | -5%     | -13%      | -16%   | -4%      | +6%           | -11%                      |                  | -2%    | -2%    |        |
| September 2017 New Patrons Added                        | 1        | 11      | 40        | 5      | 0        | 7             | 64                        | 693              | 989    | 1,086  | 1,390  |
| September 2016 Comparison                               | 0        | 4       | 32        | 14     | 4        | 13            | 67                        | 815              |        |        |        |
| Year-Over-Year Change                                   |          | +175%   | +25%      | -64%   |          | -46%          | -4%                       | -15%             | -9%    | -22%   |        |
| September 2017 In-House Holds<br>Filled for Our Patrons | 29       | 125     | 573       | 144    | 37       | 78            | 986                       | 8,950            | 10,407 | 10,225 | 9,546  |
| September 2016 Comparison                               | 26       | 120     | 476       | 136    | 32       | 76            | 866                       | 7,566            |        |        |        |
| Year-Over-Year Change                                   | +12%     | +4%     | +20%      | +6%    | +16%     | +3%           | +14%                      | +18%             | +2%    | +7%    |        |