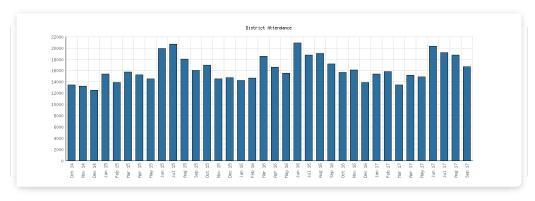

#### Attendance

September 2017

|                              | Algansee | Bronson | Coldwater | Quincy | Sherwood | Union<br>Twp. | District Monthly<br>Total | YTD<br>September | 2016      | 2015     | 2014     |
|------------------------------|----------|---------|-----------|--------|----------|---------------|---------------------------|------------------|-----------|----------|----------|
| September 2017<br>Attendance | 370      | 2,208   | 10,735    | 856    | 641      | 1,862         | 16,672                    | 149,690          | 201,086   | 195,735  | 167,414  |
| September 2016<br>Comparison | 386      | 2,110   | 10,919    | 970    | 1,025    | 1,780         | 17,190                    | 155,415          |           |          |          |
| Year-Over-Year Change        | -4%      | +5%     | -2%       | -12%   | -37%     | +5%           | -3%                       | -4%              | +3%       | +17%     |          |
| September 2017 Hours<br>Open | 113.00   | 151.00  | 248.00    | 151.50 | 107.00   | 144.50        | 915.00                    | 8,210.15         | 10,877.50 | 8,703.00 | 5,395.00 |
| September 2016<br>Comparison | 115.00   | 148.00  | 245.00    | 157.00 | 111.00   | 155.00        | 931.00                    | 8,187            |           |          |          |
| Year-Over-Year Change        | -2%      | +2%     | +1%       | -4%    | -4%      | -7%           | -2%                       | +0%              | +25%      | +61%     |          |