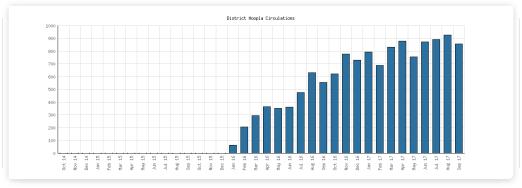

#### **Premium Online Services**

|                                                    | Algansee | Bronson | Coldwater | Quincy | Sherwood | Union<br>Twp. | District<br>Monthly Total | YTD<br>September | 2016   | 2015    | 201  |
|----------------------------------------------------|----------|---------|-----------|--------|----------|---------------|---------------------------|------------------|--------|---------|------|
| September 2017 Active OverDrive<br>Users           |          |         |           |        |          |               | 143                       | 1,258            | 1,722  | 1,731   | 1,44 |
| September 2016 Comparison                          |          |         |           |        |          |               | 142                       | 1,309            |        |         |      |
| Year-Over-Year Change                              |          |         |           |        |          |               | +1%                       | -4%              | -1%    | +20%    |      |
| September 2017 OverDrive<br>Circulations           |          |         |           |        |          |               | 607                       | 5,877            | 7,502  | 7,380   | 6,6  |
| September 2016 Comparison                          |          |         |           |        |          |               | 620                       | 5,685            |        |         |      |
| Year-Over-Year Change                              |          |         |           |        |          |               | -2%                       | +3%              | +2%    | +12%    |      |
| September 2017 Active Hoopla<br>Jsers              |          |         |           |        |          |               | 184                       | 1,454            | 1,063  | 0       |      |
| September 2016 Comparison                          |          |         |           |        |          |               | 112                       | 686              |        |         |      |
| Year-Over-Year Change                              |          |         |           |        |          |               | +64%                      | +112%            |        |         |      |
| September 2017 Hoopla<br>Circulations              |          |         |           |        |          |               | 856                       | 7,489            | 5,432  | 0       |      |
| September 2016 Comparison                          |          |         |           |        |          |               | 554                       | 3,305            |        |         |      |
| Year-Over-Year Change                              |          |         |           |        |          |               | +55%                      | +127%            |        |         |      |
| September 2017 NewsBank<br>Searches                |          |         |           |        |          |               | 162                       | 1,601            | 2,421  | 0       |      |
| September 2016 Comparison                          |          |         |           |        |          |               | 133                       | 1,872            |        |         |      |
| Year-Over-Year Change                              |          |         |           |        |          |               | +22%                      | -14%             |        |         |      |
| September 2017 TumbleBooks<br>Jses                 |          |         |           |        |          |               | 1,112                     | 2,857            | 22,269 | 24,673  | 1,   |
| September 2016 Comparison                          |          |         |           |        |          |               | 1,508                     | 21,482           |        |         |      |
| Year-Over-Year Change                              |          |         |           |        |          |               | -26%                      | -87%             | -10%   | +2,151% |      |
| September 2017 Mango Languages<br>Jses             |          |         |           |        |          |               | 32                        | 814              | 538    | 617     | 1,   |
| September 2016 Comparison                          |          |         |           |        |          |               | 38                        | 219              |        |         |      |
| Year-Over-Year Change                              |          |         |           |        |          |               | -16%                      | +272%            | -13%   | -48%    |      |
| September 2017 Ancestry Searches                   |          |         |           |        |          |               | 1,590                     | 22,711           | 36,332 | 20,275  | 12,  |
| September 2016 Comparison                          |          |         |           |        |          |               | 2,003                     | 28,985           |        |         |      |
| Year-Over-Year Change                              |          |         |           |        |          |               | -21%                      | -22%             | +79%   | +59%    |      |
| September 2017 Activities<br>Completed on ABCMouse |          |         |           |        |          |               | 183                       | 951              | 1,130  | 0       |      |
| September 2016 Comparison                          |          |         |           |        |          |               | 254                       | 770              |        |         |      |
| Year-Over-Year Change                              |          |         |           |        |          |               | -28%                      | +24%             |        |         |      |
| September 2017 Books Read on<br>ABCMouse           |          |         |           |        |          |               | 19                        | 80               | 98     | 0       |      |
| September 2016 Comparison                          |          |         |           |        |          |               | 21                        | 69               |        |         |      |
| Year-Over-Year Change                              |          |         |           |        |          |               | -10%                      | +16%             |        |         |      |