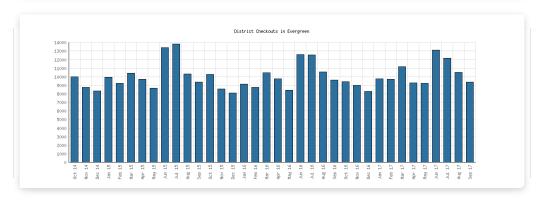

#### **Circulation of Physical Items**

|                                                                                                                                                                       | Algansee | Bronson | Coldwater | Quincy | Sherwood | Union<br>Twp. | District<br>Monthly<br>Total | YTD<br>September | 2016    | 2015    | 2014   |
|-----------------------------------------------------------------------------------------------------------------------------------------------------------------------|----------|---------|-----------|--------|----------|---------------|------------------------------|------------------|---------|---------|--------|
| September 2017 Checkouts in Evergreen                                                                                                                                 | 271      | 1,825   | 4,815     | 1,244  | 361      | 871           | 9,387                        | 94,325           | 118,595 | 121,841 | 123,07 |
| September 2016 Comparison                                                                                                                                             | 190      | 1,467   | 5,341     | 1,404  | 412      | 806           | 9,620                        | 91,881           |         |         |        |
| Year-Over-Year Change                                                                                                                                                 | +43%     | +24%    | -10%      | -11%   | -12%     | +8%           | -2%                          | +3%              | -3%     | -1%     |        |
| September 2017 Renewals in Evergreen                                                                                                                                  | 52       | 144     | 618       | 122    | 105      | 106           | 1,147                        | 11,601           | 15,480  | 15,434  | 16,0   |
| September 2016 Comparison                                                                                                                                             | 53       | 109     | 673       | 153    | 83       | 84            | 1,155                        | 11,218           |         |         |        |
| Year-Over-Year Change                                                                                                                                                 | -2%      | +32%    | -8%       | -20%   | +27%     | +26%          | -1%                          | +3%              | +0%     | -4%     |        |
| September 2017 Items from other MeLCat<br>Libraries Checked out to OUR Patrons,<br>per branch (self-reported, totals not part<br>of District, YTD, or yearly numbers) | 33       | 74      | 339       | 81     | 14       | 61            | 602                          | 4,705            | 5,560   | 4,662   | 4,2    |
| September 2016 Comparison                                                                                                                                             | 30       | 132     | 390       | 124    | 28       | 23            | 727                          | 4,211            |         |         |        |
| Year-Over-Year Change                                                                                                                                                 | +10%     | -44%    | -13%      | -35%   | -50%     | +165%         | -17%                         | +12%             | +19%    | +10%    |        |
| September 2017 Items Sent to Other<br>Libraries MeLCat, per branch (self-<br>reported, totals not part of District, YTD,<br>or yearly numbers)                        | 48       | 100     | 0         | 173    | 44       | 79            | 444                          | 3,385            | 3,986   | 3,394   | 3,5    |
| September 2016 Comparison                                                                                                                                             | 23       | 87      | 0         | 118    | 32       | 51            | 311                          | 3,129            |         |         |        |
| Year-Over-Year Change                                                                                                                                                 | +109%    | +15%    |           | +47%   | +38%     | +55%          | +43%                         | +8%              | +17%    | -4%     |        |
| September 2017 Requests from BDL<br>Patrons for Items at Other MeLCat<br>Libraries (totals not part of YTD or yearly<br>numbers)                                      |          |         |           |        |          |               | 716                          | 6,415            | 7,643   | 7,280   | 6,7    |
| September 2016 Comparison                                                                                                                                             |          |         |           |        |          |               | 826                          | 5,983            |         |         |        |
| Year-Over-Year Change                                                                                                                                                 |          |         |           |        |          |               | -13%                         | +7%              | +5%     | +9%     |        |
| September 2017 Requests from BDL<br>Patrons for Items at Other MeLCat<br>Libraries, Actually Fulfilled                                                                |          |         |           |        |          |               | 675                          | 6,017            | 7,112   | 6,118   | 5,6    |
| September 2016 Comparison                                                                                                                                             |          |         |           |        |          |               | 757                          | 5,540            |         |         |        |
| Year-Over-Year Change                                                                                                                                                 |          |         |           |        |          |               | -11%                         | +9%              | +16%    | +8%     |        |
| September 2017 Requests from Other<br>MeLCat Libraries for Items at BDL (totals<br>not part of YTD or yearly numbers)                                                 |          |         |           |        |          |               | 679                          | 5,666            | 7,096   | 5,989   | 6,6    |
| September 2016 Comparison                                                                                                                                             |          |         |           |        |          |               | 612                          | 5,661            |         |         |        |
| Year-Over-Year Change                                                                                                                                                 |          |         |           |        |          |               | +11%                         | +0%              | +18%    | -10%    |        |
| September 2017 Requests from Other<br>MeLCat Libraries for Items at BDL,<br>Actually Fulfilled                                                                        |          |         |           |        |          |               | 681                          | 5,585            | 7,068   | 4,855   | 5,4    |
| September 2016 Comparison                                                                                                                                             |          |         |           |        |          |               | 592                          | 5,631            |         |         |        |
| Year-Over-Year Change                                                                                                                                                 |          |         |           |        |          |               | +15%                         | -1%              | +46%    | -10%    |        |
| September 2017 Checkouts of<br>Uncataloged Items                                                                                                                      | 50       | 82      | 58        | 0      | 0        | 13            | 203                          | 2,135            | 4,576   | 4,385   | 4,6    |
| September 2016 Comparison                                                                                                                                             | 78       | 181     | 46        | 1      | 0        | 60            | 366                          | 3,806            |         |         |        |
| Year-Over-Year Change                                                                                                                                                 | -36%     | -55%    | +26%      |        |          | -78%          | -45%                         | -44%             | +4%     | -5%     |        |
| September 2017 TOTAL Circulation of<br>Physical Items                                                                                                                 | 454      | 2,225   | 5,830     | 1,620  | 524      | 1,130         | 12,093                       | 119,663          |         |         |        |
| September 2016 TOTAL Comparison                                                                                                                                       | 374      | 1,976   | 6,450     | 1,800  | 555      | 1,024         | 12,490                       | 118,076          | 152,831 | 152,633 | 154,7  |
| TOTAL Year-Over-Year Change                                                                                                                                           | +21%     | +13%    | -10%      | -10%   | -6%      | +10%          | -3%                          | +1%              | 0%      | -1%     |        |