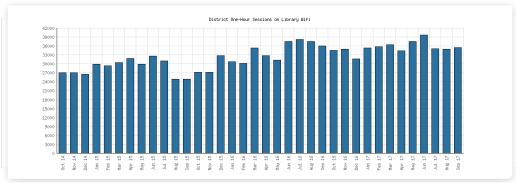

#### **Library-Provided Computer Services**

September 2017

|                                                      | Algansee | Bronson | Coldwater | Quincy | Sherwood | Union<br>Twp. | District<br>Monthly Total | YTD<br>September | 2016    | 2015    | 2014    |
|------------------------------------------------------|----------|---------|-----------|--------|----------|---------------|---------------------------|------------------|---------|---------|---------|
| September 2017 Computers<br>Available for Public Use | 5        | 16      | 27        | 8      | 6        | 11            | 73                        |                  | 0       | 0       | 0       |
| September 2016 Comparison                            | 0        | 0       | 0         | 0      | 0        | 0             | 0                         |                  |         |         |         |
| Year-Over-Year Change                                |          |         |           |        |          |               |                           |                  |         |         |         |
| September 2017 Use of Library-<br>Provided Computers | 86       | 619     | 2,870     | 143    | 64       | 247           | 4,029                     | 33,780           | 41,513  | 46,405  | 43,756  |
| September 2016 Comparison                            | 110      | 626     | 2,328     | 197    | 103      | 232           | 3,596                     | 30,689           |         |         |         |
| Year-Over-Year Change                                | -22%     | -1%     | +23%      | -27%   | -38%     | +6%           | +12%                      | +10%             | -11%    | +6%     |         |
| September 2017 Computers<br>Available for Staff Use  | 1        | 6       | 25        | 3      | 2        | 3             | 40                        |                  | 0       | 0       | 0       |
| September 2016 Comparison                            | 0        | 0       | 0         | 0      | 0        | 0             | 0                         |                  |         |         |         |
| Year-Over-Year Change                                |          |         |           |        |          |               |                           |                  |         |         |         |
| September 2017 One-hour sessions on Library Wifi     | 792      | 9,093   | 22,004    | 1,365  | 868      | 1,378         | 35,500                    | 324,540          | 410,437 | 351,423 | 298,098 |
| September 2016 Comparison                            | 929      | 6,521   | 21,698    | 1,405  | 1,991    | 3,397         | 35,941                    | 309,382          |         |         |         |
| Year-Over-Year Change                                | -15%     | +39%    | +1%       | -3%    | -56%     | -59%          | -1%                       | +5%              | +17%    | +18%    |         |