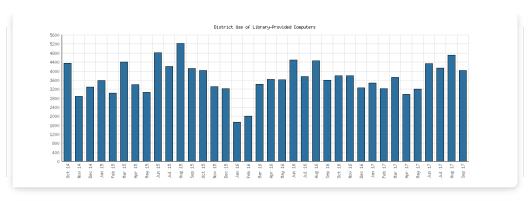

#### **Library-Provided Computer Services**

September 2017

|                                                      | Algansee | Bronson | Coldwater | Quincy | Sherwood | Union<br>Twp. | District<br>Monthly Total | YTD<br>September | 2016    | 2015    | 2014    |
|------------------------------------------------------|----------|---------|-----------|--------|----------|---------------|---------------------------|------------------|---------|---------|---------|
| September 2017 Computers<br>Available for Public Use | 5        | 16      | 27        | 8      | 6        | 11            | 73                        |                  | 0       | 0       | 0       |
| September 2016 Comparison                            | 0        | 0       | 0         | 0      | 0        | 0             | 0                         |                  |         |         |         |
| Year-Over-Year Change                                |          |         |           |        |          |               |                           |                  |         |         |         |
| September 2017 Use of Library-<br>Provided Computers | 86       | 619     | 2,870     | 143    | 64       | 247           | 4,029                     | 33,780           | 41,513  | 46,405  | 43,756  |
| September 2016 Comparison                            | 110      | 626     | 2,328     | 197    | 103      | 232           | 3,596                     | 30,689           |         |         |         |
| Year-Over-Year Change                                | -22%     | -1%     | +23%      | -27%   | -38%     | +6%           | +12%                      | +10%             | -11%    | +6%     |         |
| September 2017 Computers<br>Available for Staff Use  | 1        | 6       | 25        | 3      | 2        | 3             | 40                        |                  | 0       | 0       | 0       |
| September 2016 Comparison                            | 0        | 0       | 0         | 0      | 0        | 0             | 0                         |                  |         |         |         |
| Year-Over-Year Change                                |          |         |           |        |          |               |                           |                  |         |         |         |
| September 2017 One-hour sessions on Library Wifi     | 792      | 9,093   | 22,004    | 1,365  | 868      | 1,378         | 35,500                    | 324,540          | 410,437 | 351,423 | 298,098 |
| September 2016 Comparison                            | 929      | 6,521   | 21,698    | 1,405  | 1,991    | 3,397         | 35,941                    | 309,382          |         |         |         |
| Year-Over-Year Change                                | -15%     | +39%    | +1%       | -3%    | -56%     | -59%          | -1%                       | +5%              | +17%    | +18%    |         |