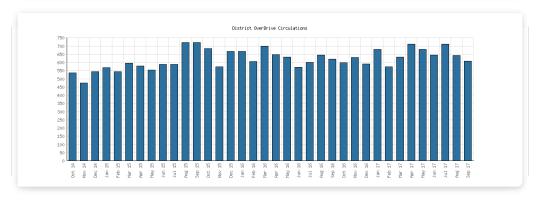

#### **Premium Online Services**

|                                                    | Algansee | Bronson | Coldwater | Quincy | Sherwood | Union<br>Twp. | District<br>Monthly Total | YTD<br>September | 2016   | 2015    | 201  |
|----------------------------------------------------|----------|---------|-----------|--------|----------|---------------|---------------------------|------------------|--------|---------|------|
| September 2017 Active OverDrive<br>Users           |          |         |           |        |          |               | 143                       | 1,258            | 1,722  | 1,731   | 1,44 |
| September 2016 Comparison                          |          |         |           |        |          |               | 142                       | 1,309            |        |         |      |
| Year-Over-Year Change                              |          |         |           |        |          |               | +1%                       | -4%              | -1%    | +20%    |      |
| September 2017 OverDrive<br>Circulations           |          |         |           |        |          |               | 607                       | 5,877            | 7,502  | 7,380   | 6,6  |
| September 2016 Comparison                          |          |         |           |        |          |               | 620                       | 5,685            |        |         |      |
| Year-Over-Year Change                              |          |         |           |        |          |               | -2%                       | +3%              | +2%    | +12%    |      |
| September 2017 Active Hoopla<br>Jsers              |          |         |           |        |          |               | 184                       | 1,454            | 1,063  | 0       |      |
| September 2016 Comparison                          |          |         |           |        |          |               | 112                       | 686              |        |         |      |
| Year-Over-Year Change                              |          |         |           |        |          |               | +64%                      | +112%            |        |         |      |
| September 2017 Hoopla<br>Circulations              |          |         |           |        |          |               | 856                       | 7,489            | 5,432  | 0       |      |
| September 2016 Comparison                          |          |         |           |        |          |               | 554                       | 3,305            |        |         |      |
| Year-Over-Year Change                              |          |         |           |        |          |               | +55%                      | +127%            |        |         |      |
| September 2017 NewsBank<br>Searches                |          |         |           |        |          |               | 162                       | 1,601            | 2,421  | 0       |      |
| September 2016 Comparison                          |          |         |           |        |          |               | 133                       | 1,872            |        |         |      |
| Year-Over-Year Change                              |          |         |           |        |          |               | +22%                      | -14%             |        |         |      |
| September 2017 TumbleBooks<br>Jses                 |          |         |           |        |          |               | 1,112                     | 2,857            | 22,269 | 24,673  | 1,   |
| September 2016 Comparison                          |          |         |           |        |          |               | 1,508                     | 21,482           |        |         |      |
| Year-Over-Year Change                              |          |         |           |        |          |               | -26%                      | -87%             | -10%   | +2,151% |      |
| September 2017 Mango Languages<br>Jses             |          |         |           |        |          |               | 32                        | 814              | 538    | 617     | 1,   |
| September 2016 Comparison                          |          |         |           |        |          |               | 38                        | 219              |        |         |      |
| Year-Over-Year Change                              |          |         |           |        |          |               | -16%                      | +272%            | -13%   | -48%    |      |
| September 2017 Ancestry Searches                   |          |         |           |        |          |               | 1,590                     | 22,711           | 36,332 | 20,275  | 12,  |
| September 2016 Comparison                          |          |         |           |        |          |               | 2,003                     | 28,985           |        |         |      |
| Year-Over-Year Change                              |          |         |           |        |          |               | -21%                      | -22%             | +79%   | +59%    |      |
| September 2017 Activities<br>Completed on ABCMouse |          |         |           |        |          |               | 183                       | 951              | 1,130  | 0       |      |
| September 2016 Comparison                          |          |         |           |        |          |               | 254                       | 770              |        |         |      |
| Year-Over-Year Change                              |          |         |           |        |          |               | -28%                      | +24%             |        |         |      |
| September 2017 Books Read on<br>ABCMouse           |          |         |           |        |          |               | 19                        | 80               | 98     | 0       |      |
| September 2016 Comparison                          |          |         |           |        |          |               | 21                        | 69               |        |         |      |
| Year-Over-Year Change                              |          |         |           |        |          |               | -10%                      | +16%             |        |         |      |