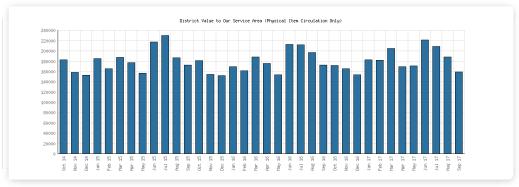

#### Value to Our Service Area (Physical Item Circulation Only)

September 2017

|                                                                                                                                        | Algansee | Bronson | Coldwater | Quincy | Sherwood | Union<br>Twp. | District<br>Monthly<br>Total | YTD<br>September | 2016            | 2015            | 2014            |
|----------------------------------------------------------------------------------------------------------------------------------------|----------|---------|-----------|--------|----------|---------------|------------------------------|------------------|-----------------|-----------------|-----------------|
| September 2017<br>What It Would Cost<br>if All the Physical<br>Items Checked Out<br>by Our Patrons<br>Had Been<br>Purchased by<br>Them |          |         |           |        |          |               | \$ 159,245.40                | \$ 1,688,182.13  | \$ 2,132,387.79 | \$ 2,167,140.68 | \$ 2,167,024.48 |
| September 2016<br>Comparison                                                                                                           |          |         |           |        |          |               | \$ 172,429.94                | \$ 1,641,851.12  |                 |                 |                 |
| Year-Over-Year<br>Change                                                                                                               |          |         |           |        |          |               | -8%                          | +3%              | -2%             | +0%             |                 |