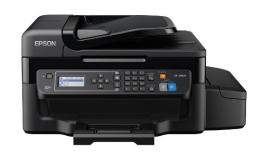

## From Other District Projects:

We are requesting capital funds to replace fax machines from 2008 and 2012 that have failed. Bronson's copier, under contract with Solutions of Southwest Michigan, can gain fax capability with a \$200 add-on card. For Sherwood and Algansee, we would like to get the Epson WorkForce ET-4500 multifunction device, at \$399.99 each.